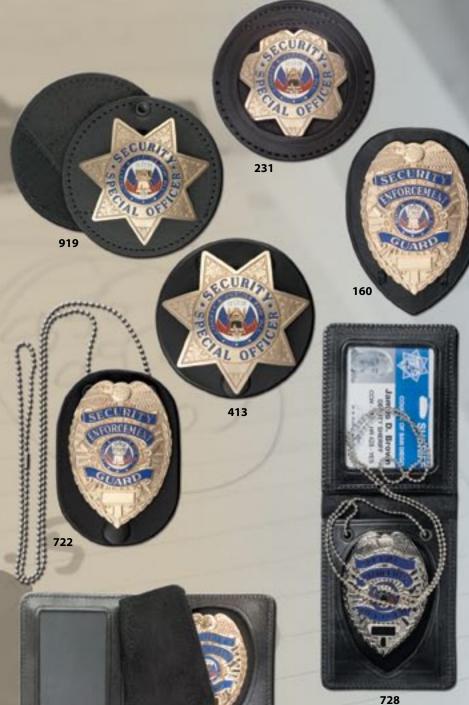

531

912

The holder attaches to the pocket or belt with a heavy metal clip. The badge is securely supported and kept in a convenient location for immediate display. Specify star, shield or federal

#### 413 • Snap-Open, Clip-On Badge Holder

The back snaps apart for ease in inserting the pin. Specify star, shield or federal badges.

#### 722 • Clip-On or Chain Badge Holder

A badge holder that can be clipped on the belt or pocket or use the chain to hang it around your neck. Specify star, shield or federal badge.

## 231 • Round Clip-On Badge Holder

Round style clip-on badge holder with protective flap. Will fit all star badges.

## 919 • Velcro® Badge Holder

Velcro® badge holder that swivels for an easy way to insert and remove your badge. Flap allows it to be worn on the belt or in the pocket. OPTIONS: All the above available in Black; Plain finish.

#### WALLET & BADGE CASES 728 • Magnetic ID & Badge Carrier with Neck Chain

Newly designed badge and ID case with hidden neck chain feature and a positive reverse open magnetic lock. Converts from pocket ID to neck display. Specify star, shield or federal. 3 1/2"w x 4 1/2"h x 3/4"d. OPTIONS: Black, Plain finish.

## 46 • Badge / ID Holder

This combination case for an officer's badge and ID card is made of lightweight strap leather with a suede leather cover for the badge and a plastic cover for the ID card. Specify badge. 3 1/2"w x 4"h x 1"d.

#### 912 • Badge / ID Holder

This premium quality holder is designed to be placed in a shirt or breast pocket to display the badge. 3 1/4"w x 4 1/2"h x 1/2"d. Features clear plastic windows on both sides.

#### 913 • Federal Badge / ID Holder

(Not pictured) Same great features as the #912 except it is designed to fit a federal ID. 3 1/4"w x 5"h x 1/2"d. OPTIONS: Black; Plain finish.

## 239 • Badge / ID Wallet

Full grain saddle leather has insert for badge. Currency compartment and ID card window. Specify badge. 4"w x

OPTIONS: Black; Plain or Basketweave finish.

237

237 Open