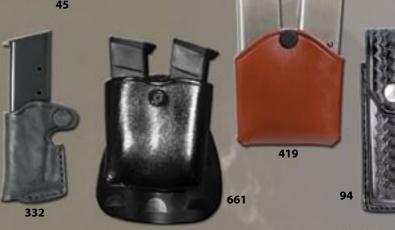

#### 332 • Off Duty Magazine Carrier

Single magazine carrier with adjustable tension screw. Fits belts up to 1 34". OPTIONS: Black or Tan; Plain Finish. Specify double or single stack magazine.

#### 661 • Open Top Magazine Carrier with Black Paddle

OPTIONS: Black or Tan; Plain finish. Specify magazine group.

## 419 • Open Top Double Magazine Carrier

An open top double magazine carrier for competition or off duty use. Fits belts up to 1 3/4". Specify magazine group. OPTIONS: Black, Walnut oil or Tan; Plain finish.