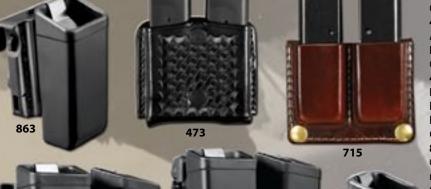

#### 863 • Swivel Universal Magazine Holder

Carries a broad range of double stack 9mm or .40 and .45 single stack magazines; unique retaining spring accommodates other magazines. Quick retrieval, yet holds securely in place. Patented clamp enables one handed attachment; magazine rotates 360°, with 16 locking positions. Perfect for police, military and action shooting enthusiasts.

## 473 • Double Open Top Magazine Pouch

Features tension screws for adjustable magazine retention. Double snap belt loop allows placement and removal of magazine without removing belt. Fits belts up to 2 1/4" wide. Specify magazine group. OPTIONS: Black; Plain or basketweave finish

#### 715 • Cowboy Snap-On Dual Magazine Carrier

Same features as #708 with addition of snaps to allow for easy removal or placement on your favorite belt.

OPTIONS: Walnut oil, Plain finish, Brass snaps; Black, Plain finish,