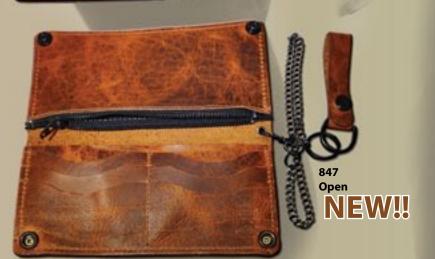

#### 847 • American Bison Trucker Wallet

Features Genuine American Bison Leather

A versatile wallet for managing cards, receipts, cash, checkbook and other essentials. Detachable Chain and Clip allows for vest or pocket carry. Closed dimensions of wallet are 4" x 8".

OPTIONS: Brown.