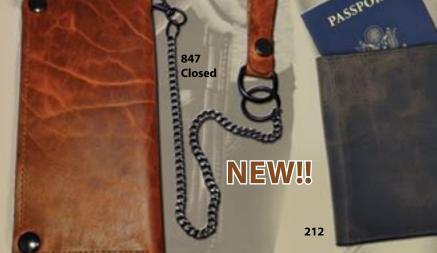

#### 847 • American Bison Trucker Wallet

Features Genuine American Bison Leather

A versatile wallet for managing cards, receipts, cash, checkbook and other essentials. Detachable Chain and Clip allows for vest or pocket carry. Closed dimensions of wallet are 4" x 8".

OPTIONS: Brown.

## 212 • Bison Passport Wallet

Handcrafted vegetable tanned American Bison leather wallet for passport, vaccination card and other essentials.

> All Triple K Products Carry A 100% Customer Satisfaction Guarantee.