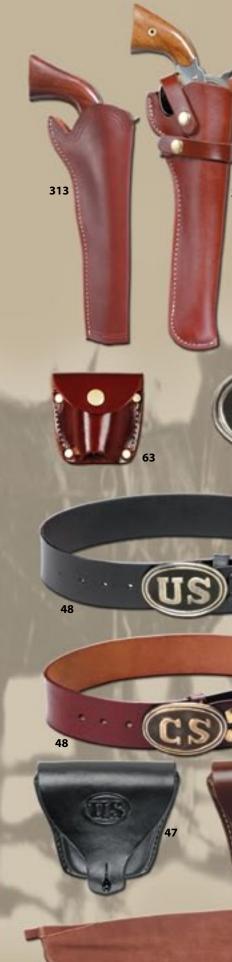

#### 313 • California Slim Jim Holster

A reproduction of an early belt holster. The California Slim Jim is made from skirting leather. Fits 1851 and 1860 Colt or 1858 Remington revolvers. Fits a 2 1/4" belt or smaller.

OPTIONS: Black or Walnut oil; Plain finish.

## 63 • Cylinder Pouch

This cylinder pouch is great for keeping track of your extra revolver cylinder. Constructed of heavy full grain leather. Fits a 2" wide belt. 3 1/8"h x 3 3/16"w x 1 3/8"d. OPTIONS: Black or Walnut oil; Plain finish.

#### 653 / 654 • Civil War Belt Buckle

The same brass buckle used on our #48 belt. Order #653 for US. • Order #654 for CS.

## 9 • Cavalry Holster

This is a reproduction of the Civil War era cavalry holster. Features a full flap and plugged bottom. Made to be worn on the right side with the butt of the pistol pointing forward. Fits on 2" belt or smaller. OPTIONS: Black with US stamp; Walnut oil with CS stamp: Plain finish.

#### 48 • Civil War Belt

1514

The perfect match for the #9 holster. The belt is made of heavy saddle skirting and cut 2" wide. Specify S (28-33), M (33-38), L (38-43) or XL (43-48). OPTIONS: Black with US buckle; Walnut oil with CS buckle: Plain finish.

## 47 • Civil War Style Bullet Pouch

4 1/4"w x 4"h x 2"d. Fits on 2" belt. OPTIONS: Black or Walnut oil; Plain finish.

1514 • Howdah Pistol Holster

Fashioned from early 1900's designs of holsters worn by the famous elephant/Howdah tiger hunters of India. Made from sturdy top grain saddle leather. Fits up to a 3" belt.