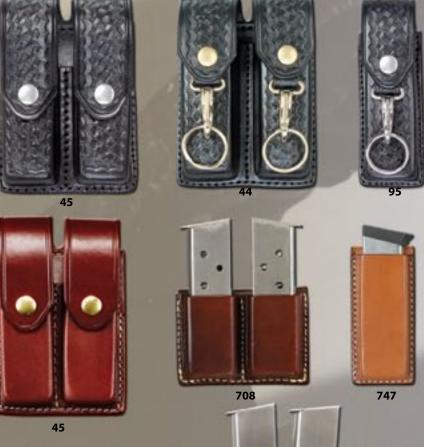

#### 45 • Dual Magazine Carrier

This belt-slide pouch carries two magazines side by side. Snap-over flaps provide protection from dirt and weather. Fits 2 1/4" belt, either horizontally or vertically. 3 1/2"w x 6"h x 2"d. Specify magazine group. OPTIONS: Black; Plain or Basketweave finish; Walnut oil; Plain finish.

#### 44 • Folger Adams Style

Leather design with key strap & ring. 3 1/2"w x 6"h x 2"d. Fits up to 2 1/4" belt. OPTIONS: Black Basketweave only.

#### 95 • Magazine Pouch

Single magazine pouch. Designed in leather with key snap and ring. 2"w x 6"h x 2"d. Fits 2 1/4" belt.

**OPTIONS: Black Basketweave only.** 

## 94 • Magazine Carrier

Similar in style and construction to #45, but for single magazine only. 2"w x 6"h x 2"d. Fits 2 1/4" belt. Specify magazine group. OPTIONS: Black; Plain or Basketweave finish; Walnut oil; Plain finish.

#### 708 • Cowboy Dual Open Top Magazine Carrier

This dual magazine carrier fits waist or duty belts up to 2 1/4" wide. Open Top Carrier design is great for both standard capacity and longer extended capacity magazines. Available for .45/9mm Single Stack, 9mm/.40 Double Stack, 5.7 X 28 mm.

## 747 • Clip-On Pouch

A clip-on pouch to hold one spare magazine. Fits belts up to 1 3/4". OPTIONS: Black, Walnut oil or Tan; Plain finish. Specify magazine group.