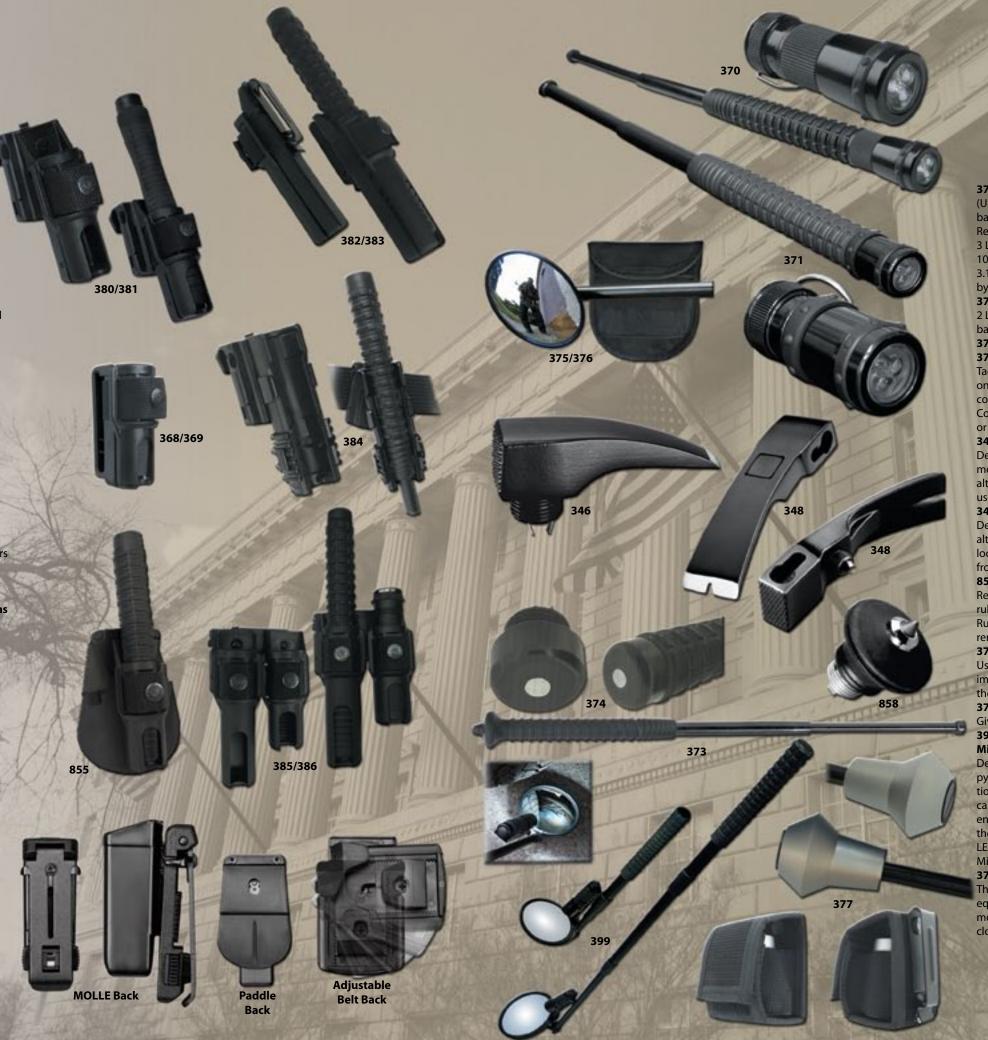

1464

1451

1452

20" Heat Treated baton with easy push button to close feature and traditional round grip cap.

1434 • 20" Push Button Closure Button with Triangle Grip Cap 20" Heat Treated baton with easy push button to close feature and a triangle grip cap that prevents the baton from rolling on a smooth surface.

1435 • 20" Push Button Closure Baton w/ Ergo Grip -**Round Grip Cap** 

Easy push button to close feature and traditional round grip cap. Round cap is lowest profile.

1436 • 20" Push Button Closure Batonw/ Ergo Grip -**Triangle Grip Cap** 

Easy push button to close feature with triangle shaped grip cap that prevents the baton from rolling on a smooth

390 • Rotating Holder for 16", 18" & 21" Batons

391 • Rotating Holder for 23" & 26" Batons

A slip the belt thru bracket attachment that features adjustable belt width from 1"- 2" using two adjustment bolts. Rotates 360 degrees with 16 locking positions.

1431/1432 • Concealed Carry, Heat Treated Baton

Compact version of our heat treated baton designed for concealed carry and tough enough for the most demanding conditions. Includes a removable baton clip. Available in 16" and 21" lengths. Order #1431- 16" or #1432-21"

## **Heat Treated Expandable Batons**

**Black or Chrome** 

**ERGONOMIC GRIP BATONS** 

1460 • Black 16" 1462 • Black 18"

1464 • Black 21"

A reliable heat treated expandable baton for law enforcement use. Imported from Europe. Features a black ergonomic grip, black shaft and includes tactical rotating belt carrier.

#### **MEGA GRIP BATONS**

1452 • Chrome 16"

1451 • Black 16"

1450 • Chrome 18" (not pictured) 1449 • Black 18" 1448 • Chrome 21" (not pictured) 1447 • Black 21"

1443 • Black 23" 1444 • Chrome 23" (not pictured)

1446 • Black 26"

1445 • Chrome 26"

A reliable heat treated, black or chrome finish, expandable baton for law enforcement use. Imported from Europe, these batons feature a black rubber grip and includes tactical rotating belt carrier.

#### (Batons pictured on top, right page)

**Non-Hardened Batons** 

Exclusively Imported by Triple K

1414 • 21" Black Finish Expandable Baton

1415 • 21" Chrome Expandable Baton

1441 • 16" Black Finish Expandable Baton

1440 • 16" Chrome Expandable Baton

This reliable baton features a black rubber grip and comes with a belt carrier that allows for expanded carry. Closed

8 1/4". Imported.

368/369 Non-Rotating Baton Holder 390/391 included with Non-Hardened **Rotating Holder Batons** included w/ Heat **Treated Batons** 

1415

SH24

1441

GG

1414

414 • 26" Expandable Baton Carrier

414/643

TF24

436/642

Made for 26" tactical expandable batons. Features a full flap and snap-on belt loop for 2 1/4" and smaller belts. Designed with a hole in the bottom to holster your baton while extended. 1 1/2"w x 8 1/2"h x 2"d. Not for use with our imported batons. \*

OPTIONS: Black; Plain or Basketweave.

643 • 26" Expandable Carrier for ESP Mega Grip Baton Same features as #414 but for ESP Mega Grip baton.

#### 434 • 21" Expandable Baton Carrier

(Not pictured) Same features as #414 expandable baton carrier except will fit 21" baton. 1 1/2"w x 8 1/2"h x 2"d. Not for use with our imported batons.\* OPTIONS: Black; Plain or Basketweave.

#### 436 • Expandable Baton Carrier

Expandable baton carrier with a snap-on belt loop positioned to balance the baton for plain clothes use. Designed with a hole in the bottom to holster your baton while extended. Will fit 26" baton. Fits 2 1/4" belt or smaller. 1 1/4"w x 7"h x 1 3/4"d. Not for use with our imported batons.\*

OPTIONS: Black; Plain or Basketweave.

#### 476 • 21" Expandable Baton Carrier

(Not pictured) Same features as #436 expandable baton carrier except will fit 21" baton. Fits 2 1/4" belt or smaller. 1 1/2"w x 4 1/2"h x 1 3/4"d. Not for use with our imported

642 • Expandable Carrier for ESP Mega Grip Baton Same features as #436 but for ESP Mega Grip batons.

#### 378 • Belt Clip - Metal

Easily attaches on an expandable baton and enables concealed carry on the belt outside or inside the trousers or on a tactical vest. Not for use with ergonomic batons.

#### 379 • Hand Strap

Easily inserted under the screw-on end cap.

#### 242 • Snap-On Carrier

For Side Handle Batons and fits 2 1/4" belt or smaller. OPTIONS: Black: Plain or Basketweave finish: Brass or chrome hardware.

## TF24 • Tonfa 24" Composite Side Handle Baton

Made of high impact resin this baton becomes a very highly effective weapon of defense. Practice helps improve your balance, coordination and physical strength through its numerous self-defense techniques. Includes nylon belt carrier. Imported.

#### SH24 • Side Handle Baton

Durable composition construction. 24" length. Imported. BS-1 • Baton Stop

Tapered rubber stop for any straight shaft baton.

#### 89 • Snap-On Carrier

Has a heavy welded metal ring for night stick or riot baton. Fits 2 1/4" belt or smaller.

OPTIONS: Black; Plain or Basketweave finish; Brass or chrome hardware.

#### **GG** • Grenade Grip Baton

Available in 17" to 25" lengths. In 2" increments. Strap sold separately. Specify length with order. Imported.

#### **HS • Nylon Hand Strap**

Fits the Grenade Grip #GG baton. Length is 8". Imported.

# EATON TOOLS HOLDERS & ACCESSORIES

**381 • Baton Holder - Plastic Swivel for 26" Baton** (not shown) Special patented clamp ensures fast one-handed attachment without removing the belt. Can be rotated 360° with 6 locking positions. Quick one-handed draw. Can be carried in extended position. Imported.

382 • Baton Holder with Fixed Clip for 21" Baton (not shown)

383 • Baton Holder with Fixed Clip for 26" Baton

A professional patented plastic holder with strong metal clip; fast on/off the duty belt or tactical vest without removing it. One handed quick draw of baton.

**391 • Rotating Baton Holder for 23" and 26" Expandable Batons** A slip the belt thru bracket attachment that features adjustable belt width from 1"-2" using two adjustment bolts. Rotates 360 degrees with 16 locking positions.

368 • Plastic Non-Swivel Baton Holder for Batons 23" - 26"

369 • Plastic Non-Swivel Baton Holder for Batons up to 21"

384 • Super Holder with Swivel & Safety for 21" Baton \*

Revolutionary patented 360°, 16 position locking holder. Locking device ensures baton can not be removed without unlocking the holder. Belt clip is fully adjustable to fit most belts, attaches without removing the belt. Imported.

385 • Combo Swivel Baton / Light Holder for 21" Baton

Double plastic swiveling holder for baton and flashlight connected by a special adapter. Space saving and keeping the same position improves orientation. Both holders rotate simultaneously while their mutual position remains unchanged. Easily accommodate the holders for carrying on either the right or left side. Imported.

386 • Combo Swivel Baton / Light Holder for 26" Baton (not shown)

855 • Paddle Baton Holder for 16", 18" and 21" Expandable Batons Unit rotates 360°.

Optional backs for tactical accessories:

- Adjustable Belt Back
- Paddle Back

\* Not for use with ergonomic handle batons

All Triple K Products Carry A 100% Customer Satisfaction Guarantee.

## 370 • 6 Battery Baton Light

(Up to 250 Hours) Additional flashlight for expandable baton or can be used independently as pocket light. Replaces baton end cap. High luminosity is ensured by 3 LED. Waterproof duralumin body and service life to 100,000 hours. 6 Lithium Batteries - Length with cap 3.11" and increases baton length by 1.57" and weight by 3.25 oz.

**371 • 2 Battery Baton Light** (Up To 80 Hours) 2 Lithium Batteries - Length with cap 2.63" and increases baton length by 1.10" and weight by 2.82 oz.

375 • Mirror-Baton End - Small with Pouch (2.75")
376 • Mirror-Baton End - Large with Pouch (3.66")
Tactical mirrors available in 2 sizes with a clip for easy fit on our expandable batons. Enables you to see around corners, under vehicles or into rooms to be entered.
Comes with a pouch that easily attaches to the duty belt or a MOLLE vest.

#### 346 • Baton End - Small Crowbar

Designed for use by police and rescue teams and easily mounted. In emergency it is possible to create an alternative tool for opening locks and hasps. Can also be used as hammer.

#### 348 • Large Crowbar for Expandable Batons

Designed for rescue. Easily mounted and becomes an alternative tool for forced entry, levering of hinges and locks, removal of nails, hammering or rescuing persons from vehicles.

#### 858 • Baton Steel Spike Punch

Replaces end cap of a expandable baton. Heavy duty rubber with a hardened steel spike for breaking glass. Rubber shield covers spike for carry and is quickly removed.

#### 374 • Steel Baton End

Use it as an impact tool for breaking windows or as an improvised hammer. Made of a special hardened steel for the end of the handle on our expandable batons.

#### 373 • Punch End

Gives a tactical advantage to the end of your baton.

## 399 • Expandable Baton with Inspection Mirror and Light

Detection mirror for inspection of hazardous spaces, pyro-technical controls. Increases the angle of observation. Lightweight telescopic rod made of duralumin, can be adjusted from 17.72" to 39.37". Anti-skid handle enables safe grip. The mirror can be easily removed from the rod for easier transport. Attached flashlight has 14 LED and is powered by 3 AAA batteries. Diameter 6.38". Mirror surface is 5.7". Weight is 1.26 lbs.

#### 377 • Baton End Window Breaker with Pouch

The head is made of high quality hardened steel equipped with a plastic fixing center that makes the mounting very quick and easy. Pouch holder has Velcro closure with a fast on/off your belt or MOLLE vest.