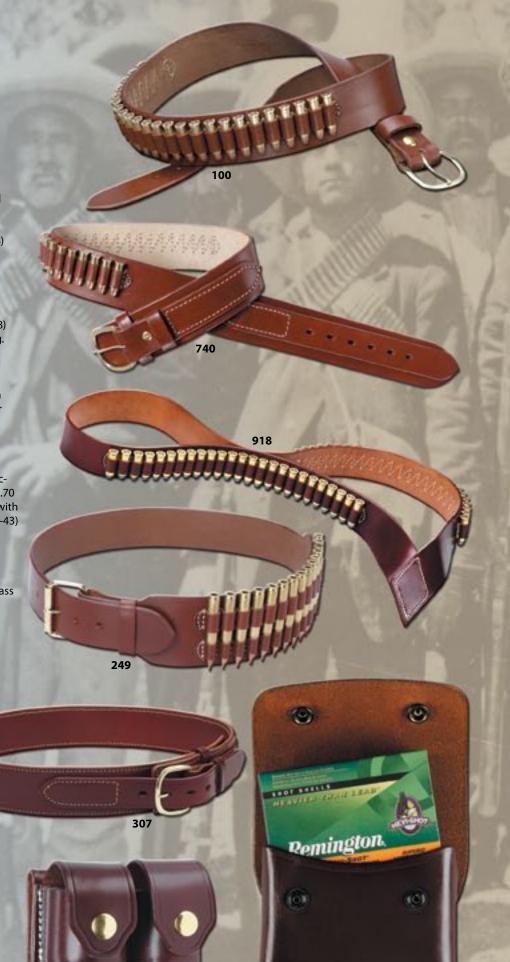

#### 100 • Heavy Saddle Leather Pistol Cartridge Belt

This belt, made of the finest saddle leather, is 2" wide tapered to 1 ½" at the closing with a Western-style buckle. It holds twenty-five cartridges in .22, .38/.357, .41 or .44/.45 caliber. Specify caliber and S (28-33), M (33-38), L (38-43) or XL (43-48) when ordering.

#### 740 • Deluxe Cartridge Belt

Made of a single layer of 10 oz. top-grain saddle skirting with billet-style closure. 25 sewn loops for center fire cartridges. 2 1/4" wide. Specify S (28-33), M (33-38), L (38-43) or XL (43-48) and .32, .38/.357, .41 or .44/.45. Specify caliber when ordering. .50 Caliber is available for additional fee.

#### 918 • Pistol Bandolero

Sling this over your shoulder for a convenient way to carry an extra 50 rounds of ammo. 2" wide. Available in .38/.357, .41 or .44/.45 caliber. Specify caliber when ordering. OPTIONS: Walnut oil; Plain finish.

## 249 • Rifle Cartridge Belt

Well designed belt holds 15 rifle shells in popular calibers. Reduced width of belt allows wearer to carry other needed accessories such as a knife pouch or case. Also available for .45/.70 caliber or .416 Rigby caliber with 10 cartridge loops. 3" wide with a 1 7/8" tongue. Specify caliber and S (28-33), M (33-38), L (38-43) or XL (43-48) when ordering.

#### 307 • 2 1/4" Deluxe Holster Belt

2 1/4" wide saddle leather belt. This belt is fully lined with topgrain leather and features a billet style closure with a solid brass buckle. A heavy duty belt for years of outdoor service. Options: Walnut oil; Plain finish. Sizes S (28-33), M (33-38), L (38-43) or XL (43-48).