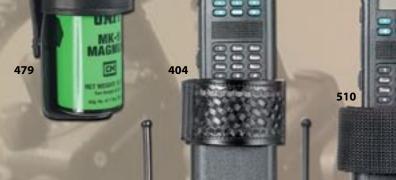

### 479 • First Defense® MK 9 Carrier

Snap on carrier for the First Defense® Mark 9 canister. 4 1/2"w x 9"h x 3 1/2"d. Fits up to 2 1/4" belt. OPTIONS: Black, Plain or Basketweave finish. Brass or nickel hardware, where applicable.

## 404 • Universal Radio Carrier

The holder supports the base of the radio and adjusts to the size of any radio. 3 1/2"w x 6"h x 2 1/2"d. Fits up to 2 1/4" belt.

OPTIONS: Black, Plain or Basketweave finish.

## 510 • Nylon Universal Radio Holder

The holder supports the base of the radio and adjusts to size of any radio. Made from sturdy black nylon. It snaps onto belts up to 2 1/4" wide. 3 1/4"w x 6"h x 3"d.