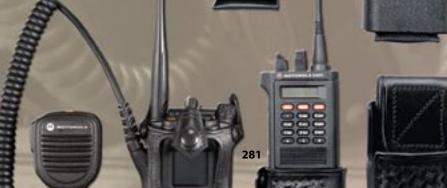

## 252 • Motorola APX 6000° & APX 8000° Radio Holder

The holder provides secure radio radio retention and versatility. Holder is designed for use with or without an attached radio microphone. Allows for carrying radio with monitor screen facing either direction. Removable "over the top" strap provides maximum retention. 3 ¼" w x 6 "h  $x 2 \frac{1}{2}$ " d. For belt sizes up to  $2 \frac{1}{4}$ ". OPTIONS: Black, Plain or Basketweave. Standard battery

#### 281 • Motorola Saber® Radio Holder

Radio holder for the Motorola Saber®. 3 1/2"w x 5"h x 2 1/2"d. Fits up to 2 1/4" belt.