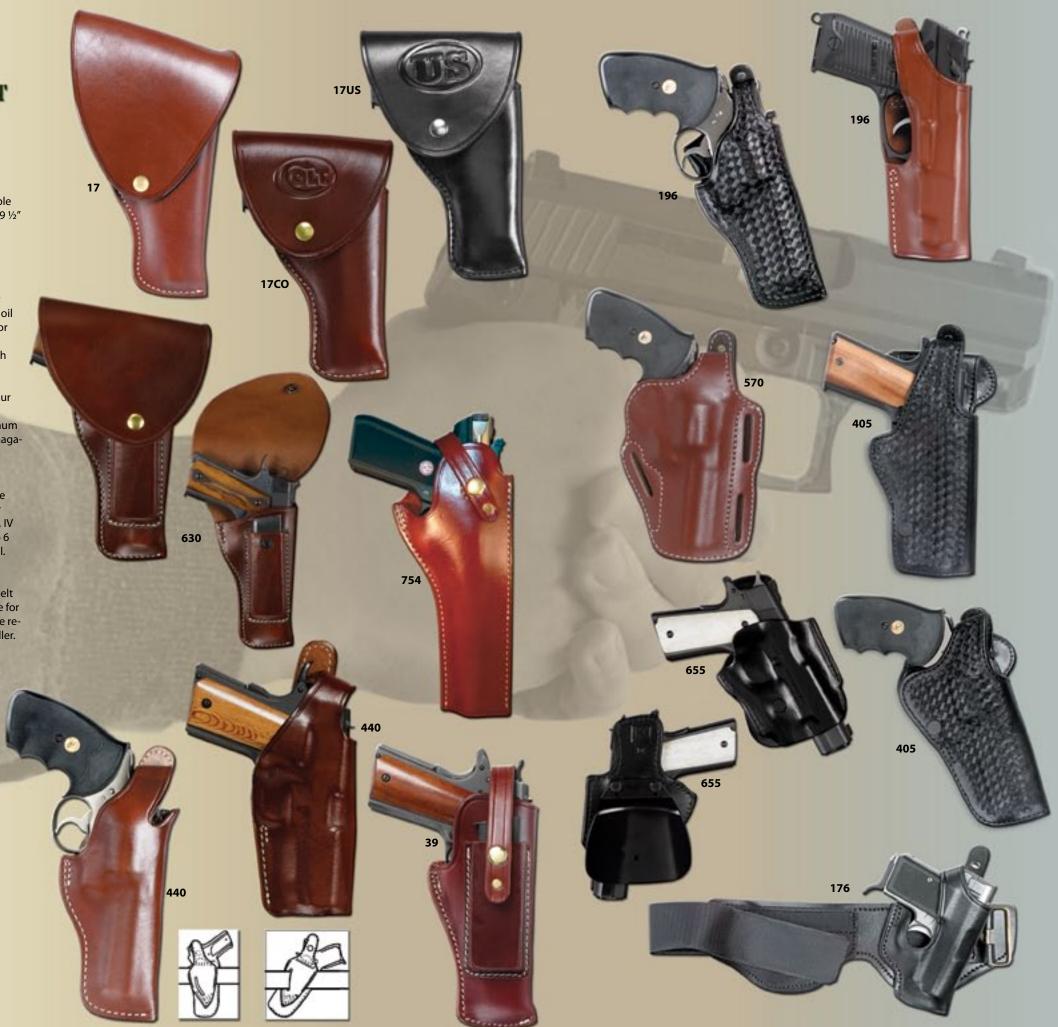

#### 17 • Hunter Holster

Full flap holster for maximum protection. Available for medium and large frame revolvers with 4" to  $9\frac{1}{2}"$  barrel length and large frame semi-automatics. Fits  $2\frac{1}{4}"$  or smaller belts.

OPTIONS: Walnut oil; Plain finish.

## 17US/17CO • Vintage Colt®

#### - Official Licensed Colt® Product

Vintage "Colt®" or "U.S." embossed flap holster for Colt® models 1903, 1908, 1911. Features Walnut oil with Colt® logo or Black with U.S. logo. Fit's 2 1/4" or smaller belts.

OPTIONS: Walnut oil with Colt® logo or black with U.S. logo; Plain finish.

#### 630 • Colonel Leo Holster

Full flap holster with magazine pouch. Just like our famous #17 Hunter holster with an added spare magazine pouch. The Colonel Leo affords maximum protection for your favorite sidearm and spare magazine. Fits 2 ¼" or smaller belts.

#### 754 • Hi-Viz® Sight Holster

Features a built in sight channel to accommodate the Hi-Viz®sighting system and comparable fiber optic sights. Available for Ruger® Mark II, Mark III, IV and 22/45 model pistols with barrel length up to 6 7/8" and S&W® Victory®, Model 41 with 5.5" barrel. OPTIONS: Walnut oil: Plain finish.

#### 440 • Lightning Holster

39 • Packer Holster

A high ride, forward cant holster with a unique belt loop that allows it to be used at the correct angle for cross draw. Available for medium and large frame revolvers and autoloaders. Fit on 2 1/4" belts or smaller. Fits 1 3/4" belt or smaller for cross draw.

OPTIONS: Black or Walnut oil; Plain or

#### Basketweave finish. Available suede lined.

High ride holster made for most popular autoloaders. Sewn on magazine carrier means you'll never have to search for your spare mag. Fits on 2 1/4" or smaller belt.

OPTIONS: Walnut oil; Plain finish.

All Holsters are
Available for
Left-Handed Shooters.
See Holster Fit Chart on Page 44
Gun Group Chart on Pages 45-48

#### 196 • Carrylite Holster

This molded holster fits close to body and features a thumb break safety strap with a spring stiffener. Closed bottom for revolvers and open bottom for semi-automatics. Available for most revolvers with up 8 3/8" barrel, and most semi-automatics. Fits 2 ¼" or smaller belts. OPTIONS: Black, Plain or Basketweave finish or Walnut oil, Plain finish only.

#### 570 • Woodsman Holster

Our finest pancake-style holster feature suede lining and thumb break. The third slot allows it to be used as a cross draw. Fits on 2 ¼" belts or smaller. Fits 1 ¾" belt or smaller for cross draw.

#### 405 • Chief Holster

Made for most large frame semi-autos and medium and large frame revolvers up to 6½". The belt loop is reinforced with metal and designed to leave the grip of the pistol on the outside of the jacket. Completely lined with top grain leather. Fits on 2 ¼" or smaller belts.

OPTIONS: Black, Plain or Basketweave finish.

#### 655 • Amadini Paddle Holster

The contoured, plastic paddle provides a comfortable, low-profile waist carry. Crafted from top-grain cowhides and features a draw shield to provide comfort when the weapon is holstered or being pulled. Adjustable tension screw. Available for most popular large and medium semi-autos.

OPTIONS: Black: Plain finish.