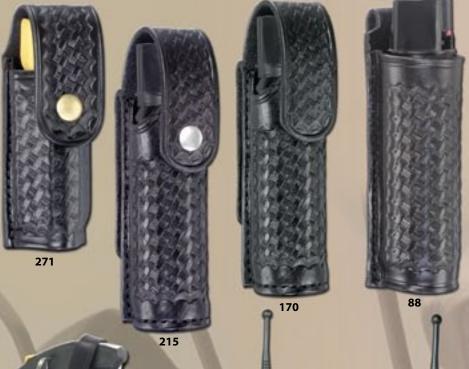

#### 271 • Full Flap Mace® Holder

Mace® holder with a full flap. Fits First Defense® MK6 and similar. Slides on 2 1/4" belt or smaller. C.H.P. approved. Fits 2 1/4" belt. 2"w x 5 1/2"h x 2"d.

#### 215 • Full Flap Snap-On Mace® Holder

Full flap and snap-on belt loop for First Defense® MK4 and similar. Fits MK4 canister up to 6 1/2" tall. 2"w x 7" h x 2 1/2" d. Fits up to 2 1/4" belt.

#### 170 • Hidden Snap Mace® Holder

Same as #215, but has a hidden snap. Fits MK4 canisters up to 6 1/2" tall.1 1/2"w x 7"h x 2 1/2"d. Fits up to 2 1/4"

#### 88 • Secure Ride Mace® Holder

Rides high on belt and holds can securely. Fits First Defense® Mark 4 and similar. 2 1/4"w x 6"h x 2 1/4"d. Fits up to 2 1/4" belt.