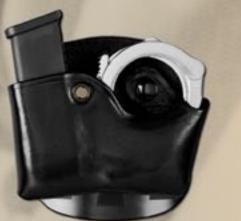

#### 967 • Paddle Cuff & Mag Holder

This combo mag holder and cuff case features a contoured plastic paddle that provides comfort, security and a low profile. Top-grain cowhide and adjustable tension screw. Accommodates standard handcuffs and 9mm/.40, .380 or .45 mags. Specify magazine group when ordering.

OPTIONS: Black; Plain finish.