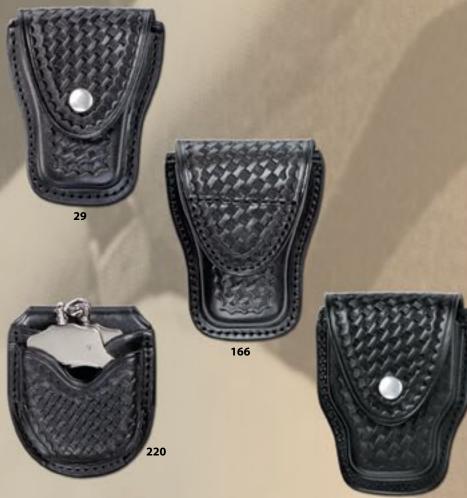

#### 29 • Molded Construction Carrier

A belt-slide case, slotted in the back. Sturdy molded construction with flap and snap fastener to completely enclose the handcuffs.

4"w x 5"h x 1 3/4"d. Fits on 2 1/4" belt or smaller. C.H.P. approved.

#### 166 • Hidden Snap Carrier

Same features as #29, but has a hidden snap. 4"w x 5"h x 1 3/4"d. Fits on 2 1/4" belt or smaller.

#### 220 • Open Top Carrier

Open top compartments for easy access. Belt loop accommodates up to 2 1/4" belt. 4"w x 5"h x 1 3/4"d. OPTIONS: Black; Plain or basket weave.