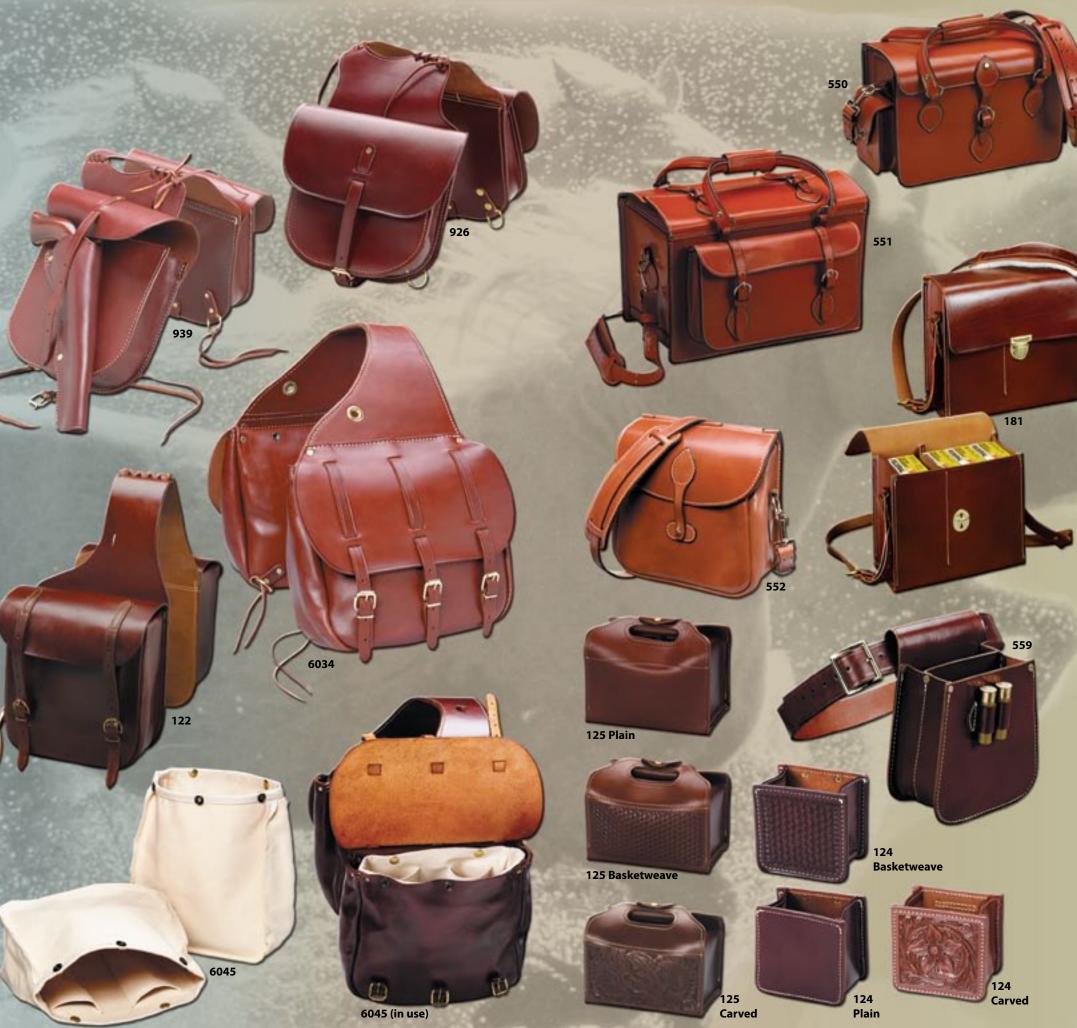

#### 939 • Pommel Bag with Holster

Popular turn of the century accessory.

Two pockets that each measure 9"x 8 ¼"x 2 ½".

The holster fits the Colt \*S.A.A. or clones with barrels up to 7 ½". Made of the finest top grain saddle skirting available.

#### 926 • Pommel Bag

Popular turn of the century accessory. Two pockets that each measure  $9"x 8 \frac{1}{4}"x 2 \frac{1}{2}"$ . Made of the finest top grain saddle skirting available.

OPTIONS: Walnut oil; Plain finish.

#### 122 • Karly Premium Saddle Bags

The bags are made from the finest oiltreated select grade saddle skirting and sewn with heavy, waxed linen thread. They measure 10 1/2"w x 11"h x 4"d and feature extra long straps and latigo ties. The flaps have double straps and solid brass buckles for maximum weather protection. Hand stained and oil finished to a beautiful walnut color or added attractiveness and long life.

#### 6034 • Cavalry Saddle Bags

The saddle bags are designed from the original government drawings. Only the finest top-grain leather is used to insure years of use. It just may outlive your horse! 13"w x 10"h x 4"d. OPTIONS: Walnut oil; Plain finish.

#### 6045 • Canvas Liner

Designed to fit the #6034. This heavy canvas liner was made from the original government quarter master specifications. This premium liner offers a brass snap in and out custom fit.

#### 550 • Shooting Bag

12"w x 9"h x 6"d with outside pockets. Buckled tongue with quick snap-on lid. This all-leather bag features rolled carrying handles and padded, adjustable shoulder strap. OPTIONS: Tan; Plain finish.

#### 551 • Deluxe Shooting Bag

Our most popular all-leather bag. This extra large bag features a 13"w x 7"h x 2"d outside pocket for gloves, glasses or other gear. The four flap top keeps dirt and dust out. 15"w x 12"h x 9"d. Rolled carrying handles and added, adjustable shoulder strap.

## 181 • Deluxe Trap & Skeet Shooting Bag

This premium leather carrier features two compartments for ammo and accessories.

Large compartment holds up to six boxes of shotgun shells. Smaller compartment is for accessories or additional boxes of shells. Features solid brass hardware and fleece lined shoulder pad for comfortable carrying. 12"w x 11"h x 5.5"d.

#### 552 • Hinged Speed Bag

9"w x 12"h. This all-leather bag easily holds 100 loose shot shells. Traditional European design. Brass hinged flap for quick entry. Flap folds back to stay out of the way. Adjustable padded shoulder strap. OPTIONS: Tan; Plain finish.

#### 559 • Divided Shot Shell Bag with Belt

Hand selected top grain cowhide divided shot shell carrier comes with a 1 3/4" wide brass buckled belt.

One size fits 32" - 46". The outer bag sports two 12 gauge loops for a decorative/easy access. Designed to hold 25 shot shells, plus 2, while keeping them separate from empties (spent).

#### 125 • Deluxe Shot Shell Carrier

This heavy duty handmade saddle leather carrier will hold four boxes or 100 shotgun shells. Its inner flap snaps together for weather protection and its top flap snaps together to become a carrying handle. A great gift item. 9"w x 7"h x 6" d.

#### 124 • Shot Shell Carrier

With heavy leather front and a snap-on belt loop on the back, this accessory will carry a full box of shells. The gusset is made of high grade soft leather so the carrier may be folded flat for easy storage. 5"w x 5"h x 3"d. Fits 2 1/4" belt or smaller.