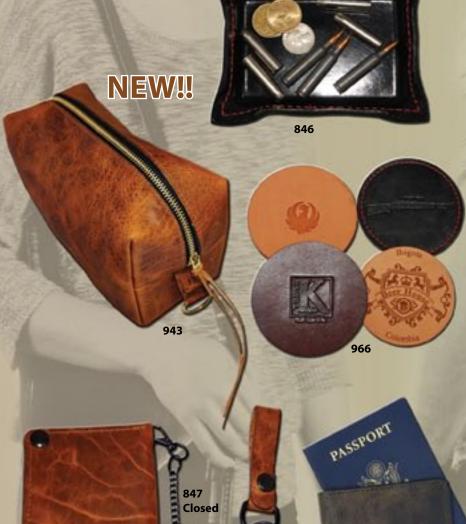

#### 846 • Leather Valet Tray

This Premium Leather Valet Tray is perfect for holding your change, keys, pocket knife and everything else that ends up in your pockets at the end of the day. Black with red thread; 5 1/2"x 4" x1".

OPTIONS: Custom leather color, thread color and company logos available with applicable minimum order quantity.

#### 943 • Genuine Bison Leather Dopp Kit

Features Ripstop nylon lined interior, solid brass hardware and heavy duty zipper. 11"x 6" x 5". OPTIONS: Brown or Black.

#### 966 • Leather Coaster Set

Protect your wood and glass surfaces from condensation with Triple K's full grain leather coasters. Diameter 4". Sold in sets of 6.

OPTIONS: Customization available for minimum quantities with embossed or laser engraved images/logos.

#### 847 • American Bison Trucker Wallet

Features Genuine American Bison Leather

A versatile wallet for managing cards, receipts, cash, checkbook and other essentials. Detachable Chain and Clip allows for vest or pocket carry. Closed dimensions of wallet are 4" x 8".

OPTIONS: Brown.