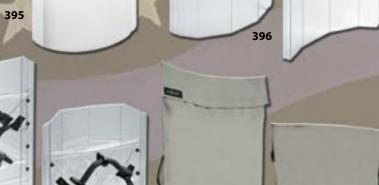

#### 393 • Riot Shield - Held in Right Hand 394 • Riot Shield - Held in Left Hand

23.62" width x 39.37" height and weighs 7.7lbs. The shield is made of high-quality extremely resistant polycarbonate with a thickness of 3mm. inner ergonomics shaped reinforcing plates efficiently dampen impacts and vibrations on the holding handle. V-shape design effectively deflects blows. All shields come with straight handled baton clips as shown in small photo. Shipped unassembled. Imported.

#### 395 • Capture Shield

This shield is made of extremely resistant polycarbonate with the thickness of 4 mm. The shield plate is rounded. The shield protects members of the police or prison guard in action and at the same facilitates quick immobilization of the uncooperative or aggressive person (by fixating them against the wall or on the ground). It is mainly meant for use in closed spaces, for example prison cells. Textured rubber handles ensure a secure grip. The handles are sufficiently long for two people to hold the shield with both hands. Dimensions: 570 × 1 200 mm, weight 4,5 kg.

### 396 • Riot Shield - Ambidextrous

23.62" width x 39.37" height. 7.93 lbs. Same great features as the 393 & 394 Riot Shields but can be held in either right or left hand. All shields come with straight handled baton clips as shown in small photo. Shipped unassembled. Imported.