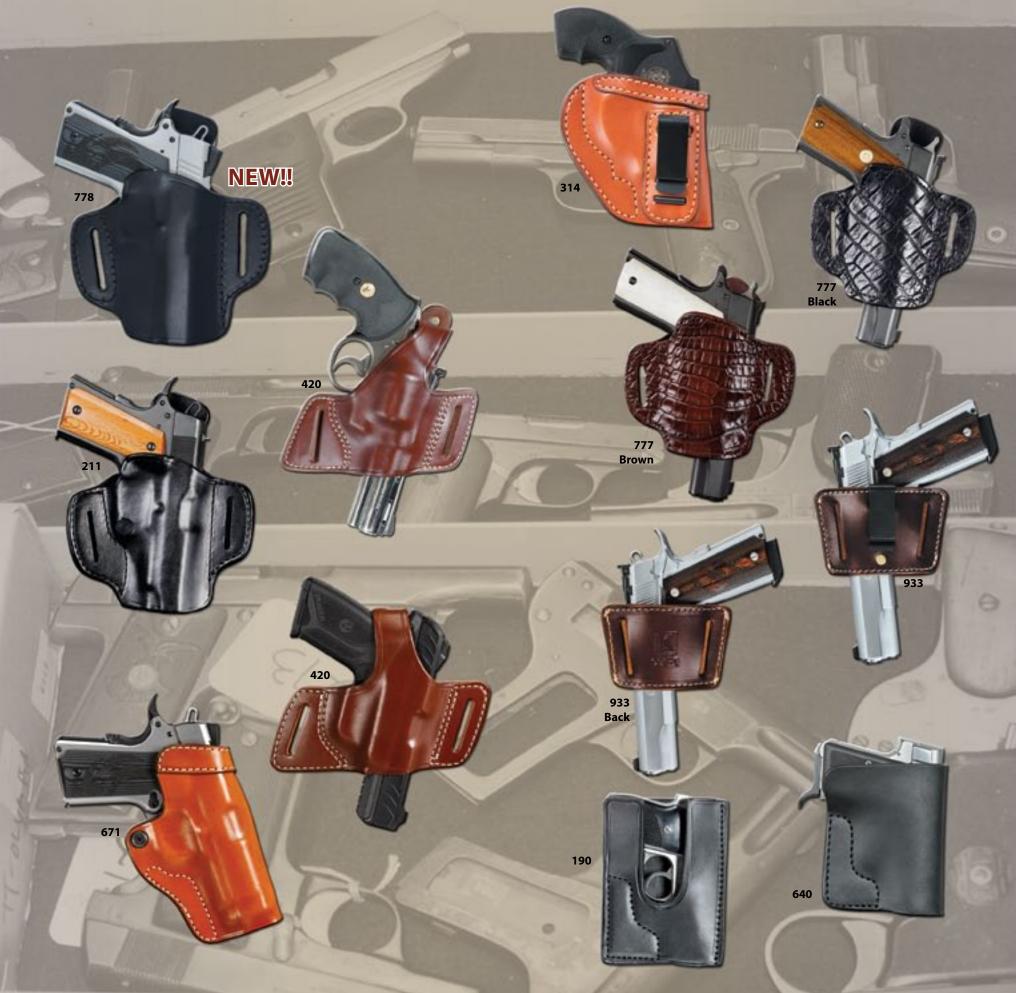

#### 420 • Secret Agent Holster

A wet molded, thumb-break holster made for medium and large frame semi-automatics and most revolvers. OPTIONS: Black or Walnut oil; Plain finish.

#### 211 • Easy Out Holster

A convenient way to conceal and carry your favorite weapon. Features an adjustable tension screw and constructed from top grain cowhide. Made for most medium and large frame semi-autos and small and medium revolvers up to 4" barrel length.

#### 671 • Crossdraw Holster

For gun owners that perfer a dedicated crossdraw style carry. Open top design allows for easy draw and adjustable tension screw ensures proper gun retention.

OPTIONS: Tan; Plain finish.

This sleek inside the pant holster is made to fit small, medium and large frame semi- automatics and most revolvers. Fits on 1 3/4" belt or smaller.

OPTIONS: Tan; Plain finish.

#### 777 • Lucky Gator

Hand select genuine American Alligator hides paired with Triple K's premium vegetable tanned steer leather and waxed nylon stitching. Lucky Gator features a draw shield to provide comfort and clearance when the holster is drawn or holstered.

OPTIONS: Brown or Black. Each holster will have slight variations in pattern.

#### 933 • Lugo Concealment Holster

A clip or belt slide holster. Inside the pant, under or over belt, strong side, cross draw, groin or SOB. Available for most medium and large frame semi-autos & revolvers. OPTIONS: Havana brown; Plain finish.

#### 190 • Thinline Holster

Wallet holster designed for use with small semi-automatics.  $4"w \times 5 \frac{1}{2}"h \times 1"d$ .

OPTIONS: Black; Plain finish.

#### 640 • Urban Defender Holster

Designed to be carried in the front or hip pocket for maximum concealment. Available for small revolvers up to 3" barrel, small and medium semi-automatics.

3 1/2"w x 4 1/2"h x 1"d.