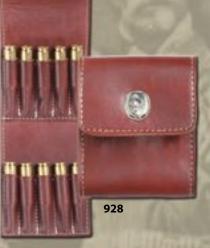

#### 928 • Deluxe Rifle Cartridge Carrier

Individually sewn and molded loops completely protect the bullets of 10 cartridges. Available in Short (.308), Medium (.30/06) and Long (.375 mag). 3 ½"w x 6"h x 2"d. 2 ¼" belt loop. Specify short, medium or long when ordering.