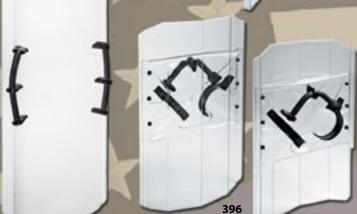

### 396 • Riot Shield - Ambidextrous

23.62" width x 39.37" height. 7.93 lbs. Same great features as the 393 & 394 Riot Shields but can be held in either right or left hand. All shields come with straight handled baton clips as shown in small photo. Shipped unassembled. Imported.