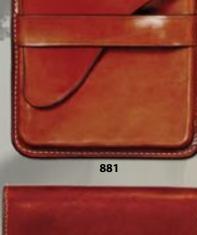

#### 881 • Flap Holder for Tablet

Top grain leather lined with genuine sheepskin. Carry outside or drop in your briefcase for a classy protective carry. Handmade in the U.S.A. \*\*

OPTIONS: Tan, Havana brown, Black; Plain finish.