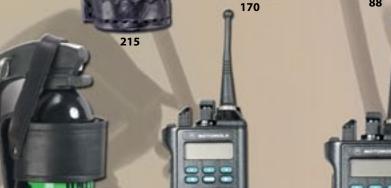

#### 215 • Full Flap Snap-On Mace® Holder

Full flap and snap-on belt loop for First Defense® MK4 and similar. Fits MK4 canister up to 6 1/2" tall. 2"w x 7" h x 2 1/2" d. Fits up to 2 1/4" belt.

#### 170 • Hidden Snap Mace® Holder

Same as #215, but has a hidden snap. Fits MK4 canisters up to 6 1/2" tall.1 1/2"w x 7"h x 2 1/2"d. Fits up to 2 1/4"

## 404 • Universal Radio Carrier

The holder supports the base of the radio and adjusts to the size of any radio. 3 1/2"w x 6"h x 2 1/2"d. Fits up to 2 1/4" belt.

OPTIONS: Black, Plain or Basketweave finish.

## 510 • Nylon Universal Radio Holder

The holder supports the base of the radio and adjusts to size of any radio. Made from sturdy black nylon. It snaps onto belts up to 2 1/4" wide. 3 1/4"w x 6"h x 3"d.