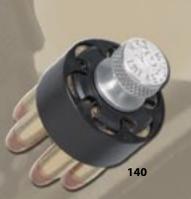

e finish.

#### 720 • Personal Alarm Carrier

2 3/4" x 3 3/4". Fits 2 1/4" duty belt. OPTIONS: Black only; Plain or Basketweave; Nickel or brass hardware.

#### 204 • Punch Holder

Holds standard punches. 3 1/2"w x 7"h x 1"d. Fits up to 1 1/2" belts.

OPTIONS: Black; Plain or Basketweave finish.

#### 140 • H. K. S. Speedloader

Specify gun.

#### 105 • Single Speedloader Leather Case

Carrier fits "J" frame (small) or "K & L" frame (medium) revolvers. Fits belt up to 1 3/4".

OPTIONS: Black; Plain finish. Specify small or medium.

#### 103 • Speedloader Leather Case

Specify speedloader. 3 3/4"w x 7 1/2"h x 3"d. Fits belts up to 2 1/4".

OPTIONS: Black or walnut oil; Plain or basketweave finish; Nickel or brass hardware.

NOTE: Walnut oil supplied with brass hardware.







15-12























#### 271 • Full Flap Mace® Holder

Mace® holder with a full flap. Fits First Defense® MK6 and similar. Slides on 2 1/4" belt or smaller. C.H.P. approved. Fits 2 1/4" belt. 2"w x 5 1/2"h x 2"d.

#### 215 • Full Flap Snap-On Mace® Holder

Full flap and snap-on belt loop for First Defense® MK4 and similar. Fits MK4 canister up to 6 1/2" tall. 2"w x 7" h x 2 1/2" d. Fits up to 2 1/4" belt.

#### 215A • First Defense® MKIII Mace® Holder

(Not pictured) Same as #215, but fits the First Defense® MK3. 1 1/2"w x 5 1/4"h x 2 1/2"d. Fits up to 2 1/4" belt.

#### 170 • Hidden Snap Mace® Holder

Same as #215, but has a hidden snap. Fits MK4 canisters up to 6 1/2" tall.1 1/2"w x 7"h x 2 1/2"d. Fits up to 2 1/4"

#### 88 • Secure Ride Mace® Holder

Rides high on belt and holds can securel