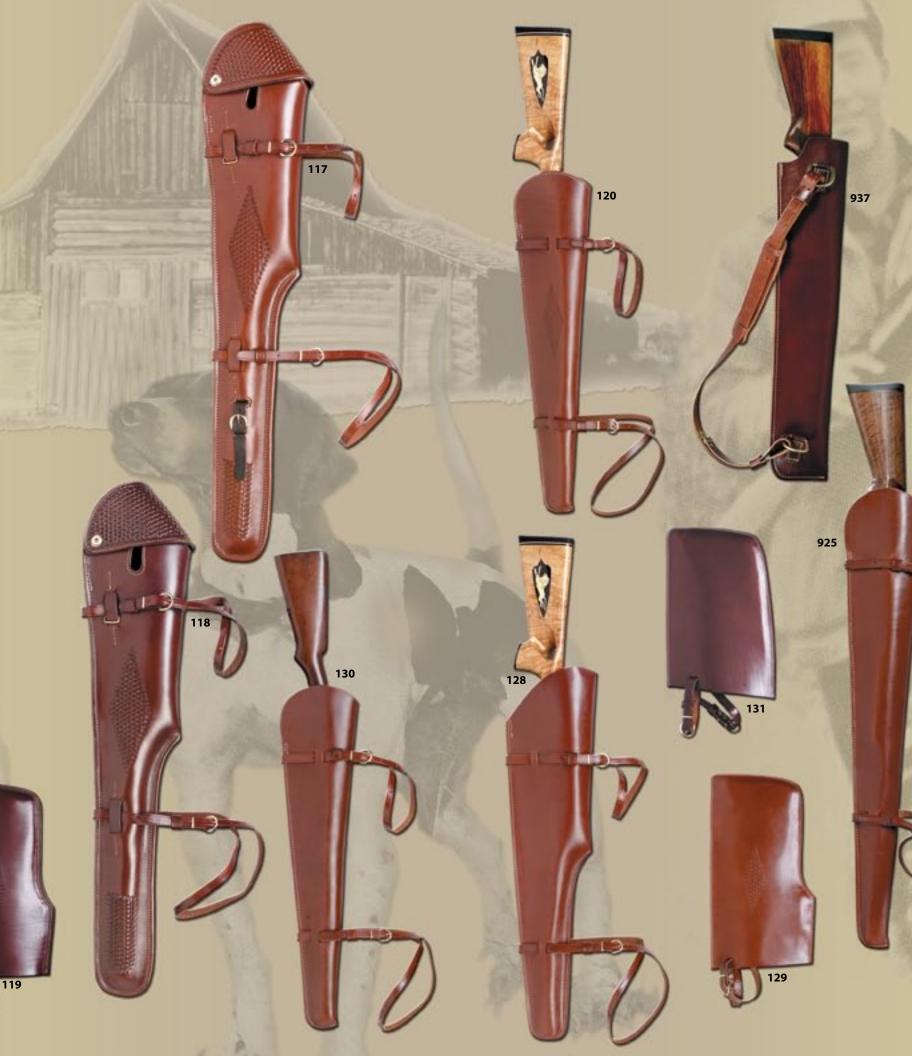

#### 119 • Convertible Scabbard Hood

Made to fit styles #117 or #118, this hood converts the scabbard into a carrying case. It is quickly installed or removed and protects the stock from damage.

OPTIONS: Walnut oil; Basketweave trim.

#### 118 • Standard Rifle Scabbard

The same style and construction as #117, but does not have an exclusive barrel length adjustment and must be ordered in the barrel length desired. It is available in 20", 22", 24" and 26" barrel lengths. Specify barrel length when ordering.

#### 130 • Non-Scope & Carbine Scabbard

Similar in style and construction to #128, but made for non-scope rifles and carbines. It is made for rifles with barrels from 20" to 26". Specify barrel length when ordering.

#### 120 • Lined Scabbard

This fully lined scabbard is made to fit all rifles without scopes. It is made for rifles with barrels from 20" to 26". Specify barrel length when ordering. OPTIONS: Walnut oil; Basketweave trim.

#### 937 • Shotgun Shoulder Scabbard

Made from hand selected, domestic top grain cowhides. Designed to accommodate most pump action, side-by-side, auto loader, single breach and over & under shotguns with barrel lengths from 16" to 22". One size fits all, for either left or right-handed shooters. Scabbard is top notched for easy accessibility. Adjustable sling with shoulder pad ensures proper fit and extended wear comfort.

#### 925 • 40" Saddle Leather Shotgun Scabbard

Made from top-grain saddle leather. This scabbard will provide years of protection for your favorite shotgun. 40" overall length.

OPTIONS: Walnut oil; Plain finish

#### 128 • Heavy Strap Leather Scabbard

Excellent for use on a horse, motorcycle or snowmobile, this durable scabbard made of heavy strap leather, will hold all scoped rifles with barrels from 20" to 26". Specify barrel length when ordering.

#### 131 • Scabbard Hood

Similar in style and construction to #129, but made to fit the #130 or #120 scabbard.
OPTIONS: Walnut oil; Plain finish.

## 129 • Scabbard Hood

This hood covers the stock of a rifle carried in the #128 scabbard

OPTIONS: Walnut oil; Plain finish.