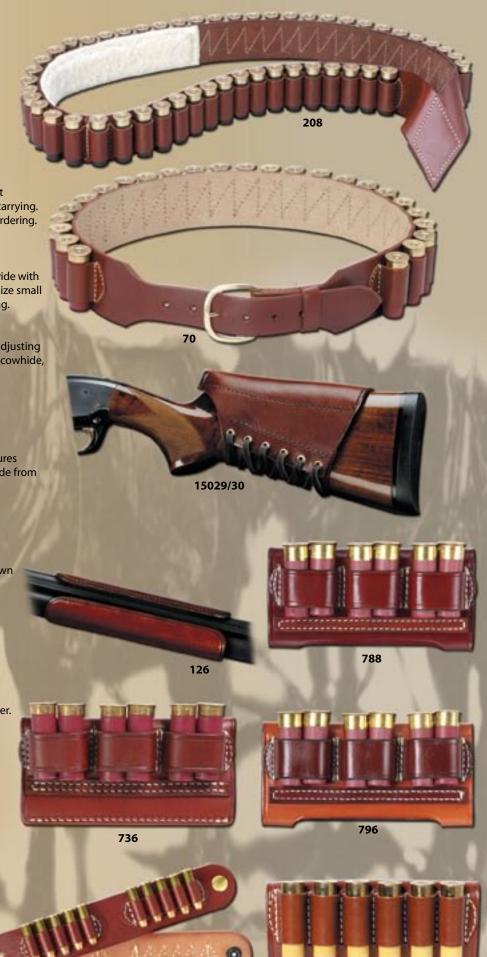

#### 208 • Shotgun Bandolero

Heavy duty saddle leather strap with loops for 50 shells. Soft plush sheep-like shearling padded shoulder piece for easy carrying. Available in 12 or 20 gauge. 2 1/2" wide. Specify gauge when ordering. OPTIONS: Walnut oil: Plain finish.

#### 70 • Shot Shell Belt

Holds 25 shotgun shells. Made from heavy saddle leather with sewn leather loops to hold the shells. The belt is 2 1/2" wide with a 1 1/2" buckle and is made for 12, 20 or .410 gauge shells. Size small holds 20 rounds. Specify gauge and waist size when ordering. OPTIONS: Walnut oil; Plain finish.

#### 15029/30 • Rifle / Shotgun Cheek Piece

Protects your cheek from recoiling rifles & shotguns, while adjusting your hold for more accurate shooting. Made from top grain cowhide, with molded padding sewn in. Lace up application for easy on/off option.

15030 - ½" rise 15029 - ¾" rise

OPTIONS: Havana Brown; Plain finish.

#### 126 • Splinter Barrel Guard

For side by side 12 ga. shotguns with splinter forearms. Ensures comfortable grip and protects shooter from barrel heat. Made from top grade domestic hides.

OPTION: Walnut oil; Plain finish.

#### 788 • 3" Deluxe Belt Slide

Made to be worn with the #791 belt. 7" long. OPTIONS: Havana Brown only; 12 gauge.

#### 736 • Slide On Shot Shell Carrier

Slide on carrier for six shot shells. Two shells can be withdrawn with one motion. A popular accessory with Cowboy Action Shooters for guick reloading of double barreled shotguns. Fits 3" belt or smaller. 7"w x 15"h x 2 1/4"d.

OPTIONS: Walnut oil; Plain finish; 12 gauge.

#### 796 • Deluxe Rooster Cogburn 3" Shot Shell Belt Slide

Made to be worn with the #794 belt. 7" long.

OPTIONS: Two-toned Tan & Havana brown; 12 gauge.