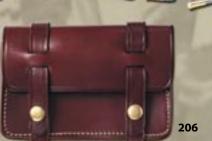

#### 12 • Detachable Belt Loop Carrier

Features a quick detachable belt loop with hook and split ring for holding keys. The leather flap protects trousers from wear caused by the friction of the keys. Fits regulation 2 1/4" or narrower belt loop.

#### 206 • Josiah Rifle Cartridge Box

Heavy saddle leather and the two strap feature form the belt loop that securely closes the top flap. Holds a box of shells. Available for .30-06 and similar or .300 -.375 magnum. 7"w x 5"h x 2 1/2"d. Fits up to 2 1/4" belt. Specify caliber when ordering.

OPTIONS: Walnut oil; Plain finish.