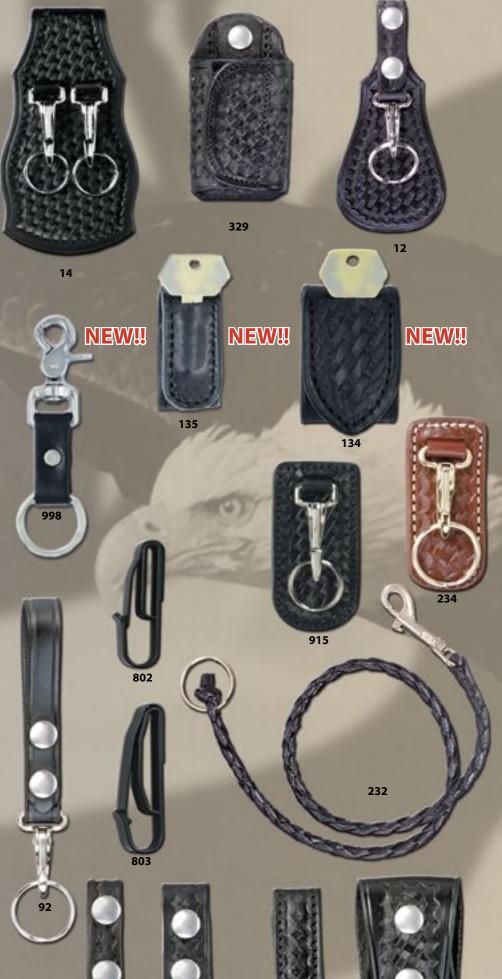

#### 14 • Jailer's Carrier

Jailer's key carrier. Fits 2 1/4" or narrower belt loop.

#### 329 • Silent Carrier

Silent key carrier fits 2 1/4" belt.

#### 12 • Detachable Belt Loop Carrier

Features a quick detachable belt loop with hook and split ring for holding keys. The leather flap protects trousers from wear caused by the friction of the keys. Fits regulation 2 1/4" or narrower belt loop.

#### 134 • Key Holder Belt Keeper 1 3/4" wide.

Provides secure and discreet spare key storage. OPTIONS: Black; Plain or Basketweave finish.

#### 135 • Key Holder Belt Keeper 1" wide

Provides secure and discreet spare key storage. OPTIONS: Black; Plain or Basketweave finish.

#### 92 • Snap-On Split Ring

Fastens with a snap and has a hook and split ring to hold keys. Fits any regulation 2 3/4" or narrower belt. OPTIONS: Black; Plain or Basketweave finish; Brass or nickel hardware

#### 998 • Gatekeeper

A heavy dutyleather key chain. Built for esthetics and a lifetime of use. Veg tanned leather and solid brass nickel coated trigger snap.

### 802 • Heavy Duty Metal Key Carrier

Fits 1 1/2" belt

### 803 • Heavy Duty Metal Key Carrier

Fits 2 1/4" belt

#### 915 • Duty Belt Clip-On Key Carrier

Made for 2 1/4" leather duty belt, study spring steel clip holds key carrier in place. 2 1/4"w x 3 1/2"h x1/2"d. OPTIONS: Black; Plain or Basketweave, Nickel or Brass hardware.

#### 234 • Clip-On Split Ring

Handy clip-on back fits any 1 3/4" belt. Snap hook and split ring to hold keys.

OPTIONS: Black available in Plain or Basketweave finish; Nickel or brass hardware. Walnut oil available in Plain or Basketweave finish; Brass hardware.

#### 232 • Ace Jailer's Key Leash

Woven lanyard design, popular in many detention facilities. 25" overall length.

OPTIONS: Black only; Brass hardware.