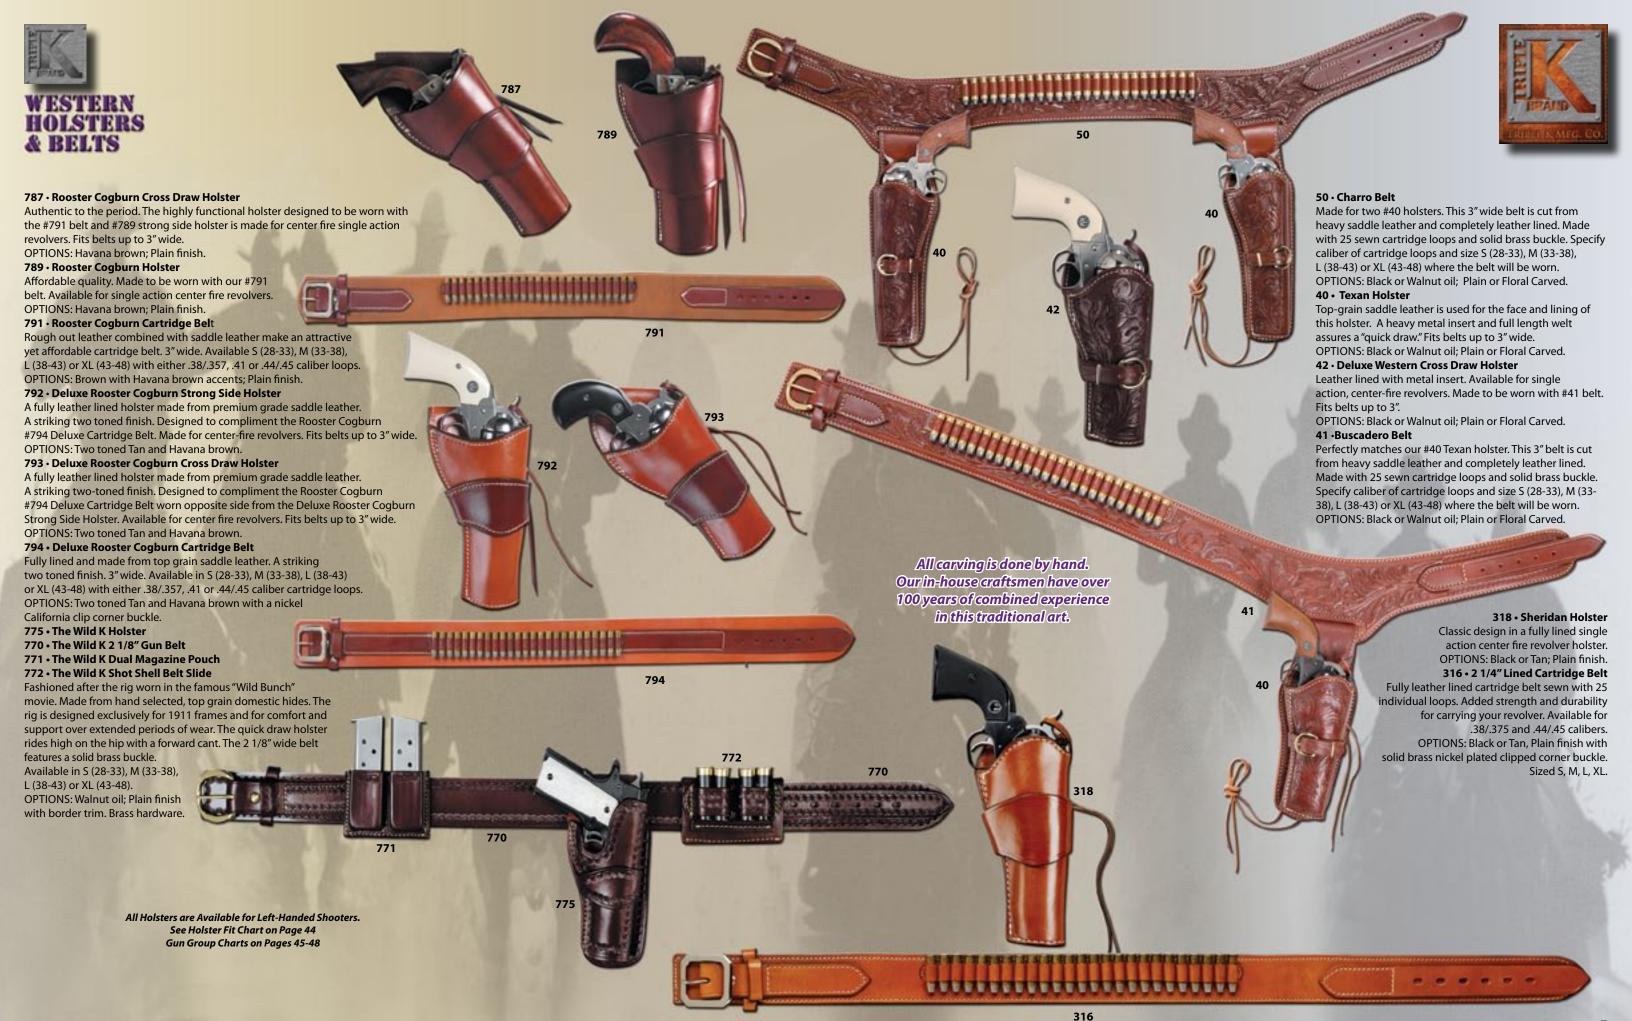

#### 110 • Wyoming Belt

Our most popular drop-loop belt, 2 1/4" wide, made from a single piece of 9-11 oz. saddle skirting leather. Comes with 25 loops for .22, .32, .38/.357, .41 or .44/.45 caliber cartridges. Designed for use with our #114 Cheyenne, #116 Laramie, #610 circa 1890, #485 Space Cowboy holsters. Specify sizes (28-33), M (33-38), L (38-43) or XL (43-48) and caliber when ordering. Solid brass buckle. .50 caliber loops available for additional fee. OPTIONS: Black or Walnut oil; Plain finish.

#### 114 • Cheyenne Holster

Our most popular western holster. Made from a single layer of heavy 9-11oz. saddle leather. Features two heavy-duty snaps allowing the holster to be used on a straight or drop belt. Made with a heavy thong and a leg tie-down. Suggested for use with our #110 Wyoming belt. Single action or double action revolvers in center fire or rim fire. Fits belts up to 3". Specify gun make, model and barrel length when ordering.

OPTIONS: Black or Walnut oil; Plain finish.

#### 115 • Keegan Cross Draw Holster

Matches our style #114 holster but made for wearing on the opposite side. Available for single action, center-fire revolvers. Fits belts up to 3" wide.

OPTIONS: Black or Walnut oil; Plain finish.

#### 900 • Drover Holster

Western style cross-draw holster, for use on any of our cartridge belts for use with single action center fire revolvers. Fits belts up to 3".

OPTIONS: Walnut oil, Plain finish.

#### 755 • Sonoran Holster

Traditionally designed Mexican loop-holster cut from top-grain saddle leather. For use with our #100, #307 or #740 cartridge belts. For single action center-fire revolvers. Fits belts up to 3".

OPTIONS: Walnut oil, Plain finish.

#### 610 • Circa 1890 Holster

Authentic western design. Wear it strong side, cross-draw or through the slot on our #110 or #111 Western belts. Available for single action revolvers up to 7 ½" barrel in center-fire or rim fire. Fits belts up to 2 1/4".

#### 485 • Space Cowboy Scoped Holster

A strong side vertical carry holster designed for the long range handgun hunter. The holster can be worn on any waist belt up to 2.25" wide and features a tie off leg strap for added stability. The Space Cowboy holster can also be added to our popular Wyoming drop loop belt. OPTIONS: Walnut oil; Plain finish.

#### 916 · Outlaw Holster

An old west style suede lined holster with six sewn cartridge loops. Available for single action, .38/.357 or .44/.45 caliber center-fire revolvers. Fits belts up to 2 1/4" wide.

OPTIONS: Walnut oil; Plain finish.

#### 675 · Bearcat™ Holster

Made exclusively for the small frame of the Ruger® Bearcat<sup>™</sup>, this holster is fashioned for authentic western design and function.

OPTIONS: Black or Walnut oil; Plain finish.

#### 111 • Conquistador Belt

916

111

Made to carry two holsters. This popular drop-loop belt, 2 1/4" wide, made from a

single piece of 9-11 oz. saddle skirting leather. Comes with 25 loops for .22, .32, .38/.357, .41 or .44/.45 caliber

Designed for use with our #114 Cheyenne, #116 Laramie or #610 circa 1890.

Specify size S (28-33), M (33-38), L (38-43), or XL (43-48), and caliber when ordering.

OPTIONS: Black or Walnut oil; Plain finish.

116

Made from a single layer of heavy skirting leather with a full welt construction. Features a hammer thong and a one piece front strap. Can be used on either a drop or straight belt, although normally worn with our #110 Wyoming belt. Single action revolvers only. Fits belts up to 3".

OPTIONS: Black or Walnut oil; Plain finish.

755

610

4 www.triplek.com

5