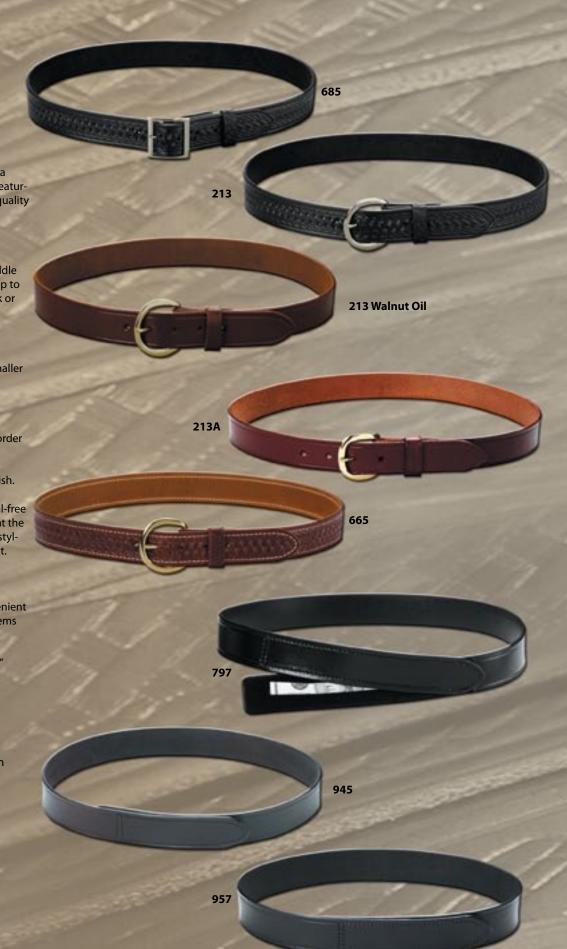

#### 685 • Center Bar Buckle Garrison Belt This is a

good looking 1 1/2" work or casual dress belt featuring a detachable square buckle. It is made of quality heavy 9 to 10 oz. saddle leather.

OPTIONS: Black or Walnut oil; Plain

or Basketweave. \*

#### 213 • Garrison Belt

This 1 1/2" belt is made of heavy 9 to 10 oz. saddle leather. Quality all the way from the finished tip to the detachable buckle. Good looking as a work or casual dress belt.

OPTIONS: Black, Walnut oil or Tan; Plain or Basketweave. \*

#### 213A • Garrison Belt

Same as the #213 belt but is 1 1/4" wide, for smaller belt loops.

OPTIONS: Black or Walnut oil, Plain or

Basketweave finish. Not available in Tan.

#### 665 • Garrison Belt with Border Stitching

1 1/2" wide basket weave Garrison belt with border stitching. Made from 10 oz. saddleskirting for casual wear.

OPTIONS: Black or Walnut oil; Basketweave finish.

## 797 • 1 1/2"TSA Express Travelers Belt

The frequent traveler will appreciate this metal-free casual wear money belt. No more undressing at the airport metal detector, pass through with this stylishly designed Velcro® closure 5-bill money belt. OPTIONS: Black or Havana Brown; Plain finish. Sizes S, M, L, XL.

#### 945 • 1 1/2" Velcro® Closure Belt

1 1/2" wide belt with a Velcro® closure. A convenient feature that is a must when working around items that can't be scratched.

#### 957 • 1 3/4" Velcro® Closure Belt

Same feature as the #945 belt except it is 1 3/4" wide

OPTIONS: Black; Plain or Basketweave finish.

\*• Black belts are supplied with polished solid brass nickel plated buckles. Walnut oil and tan belts are supplied with polished solid brass buckles.