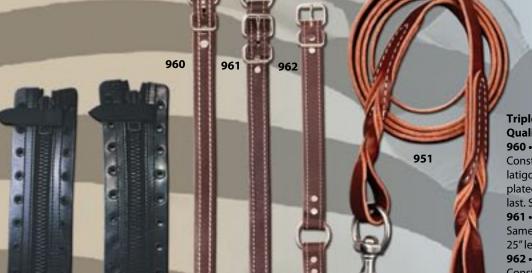

#### 960 • 3/4" Latigo Leather Dog Collar

Constructed from U.S. tanned top-grain hot-stuffed latigo leather, waxed nylon thread and heavy duty nickelplated hardware, this 3/4" wide attractive collar is built to last. Specify 13", 15", 17" or 19" length.

#### 961 • 1" Latigo Leather Dog Collar

Same as above but 1" wide. Specify 19", 21", 23" or

#### 962 • 1" Latigo Safety Collar

Constructed from U.S. tanned top-grain hot-stuffed latigo leather, waxed nylon thread and heavy duty nickel plated hardware 1" wide.

Specify 19", 21", 23" or 25" length.

#### 951 • Latigo Leather Lead

Constructed from U.S. tanned top-grain hot-stuffed latigo leather, waxed nylon thread, and solid brass swivel snaps, this lead features a woven look at both ends. Size: 1" wide x 25" long.