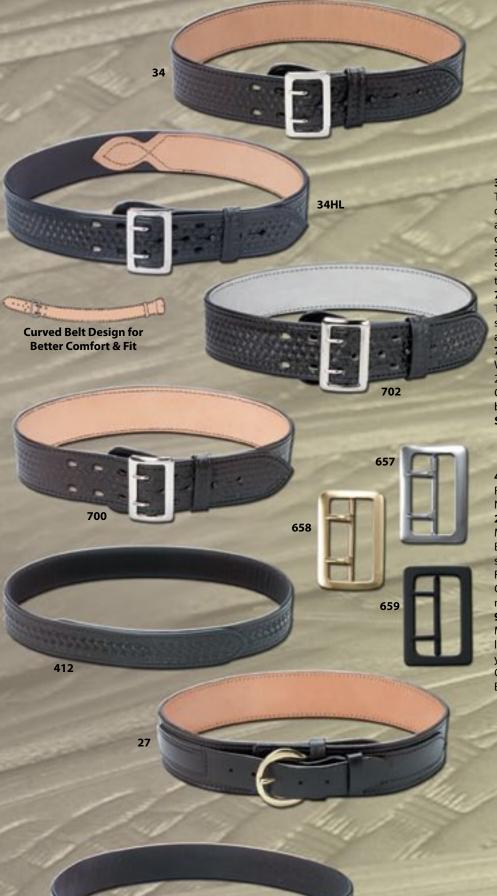

#### 34 • Sam Browne Belt

This heavy-duty belt is 2 1/4" in width and meets all department specifications. Made of sturdy strap leather and fully lined with top-grain leather for maximum comfort and durability.

#### 34HL • Half lined Sam Browne Belt

Same quality features as #34 except is half lined with top-grain leather. C.H.P. approved.

#### 702 • Suede Lined Sam Browne Belt

This heavy duty belt is 2 1/4" in width. It is made of sturdy strap leather and is suede lined for comfort and durability.

#### 700 • Sally Browne Belt

Women's 2 1/4" wide duty belt. Full leather lining. Sizes: 24" through 38".

OPTIONS: Black; Plain or Basketweave finish. Nickel or brass hardware.

#### SAM BROWNE BUCKLES

657 • Solid Brass Nickel Plated 658 • Solid Polished Brass 659 • Black Metal

#### 412 • 1 1/2" Velcro® Garrison Belt

Reversible Garrison belt completely lined with Velcro<sup>®</sup>. No keepers are needed when used under a belt.

#### 27 • Border Patrol River Style Belt

Made with the same 2 1/4" specifications as the Sam Browne belt but with billet-type closure and heavy solid brass buckle as specified by the U.S. Border Patrol. Fully lined with top-grain leather.

OPTIONS: Black; Plain or Basketweave finish. Brass or nickel hardware.