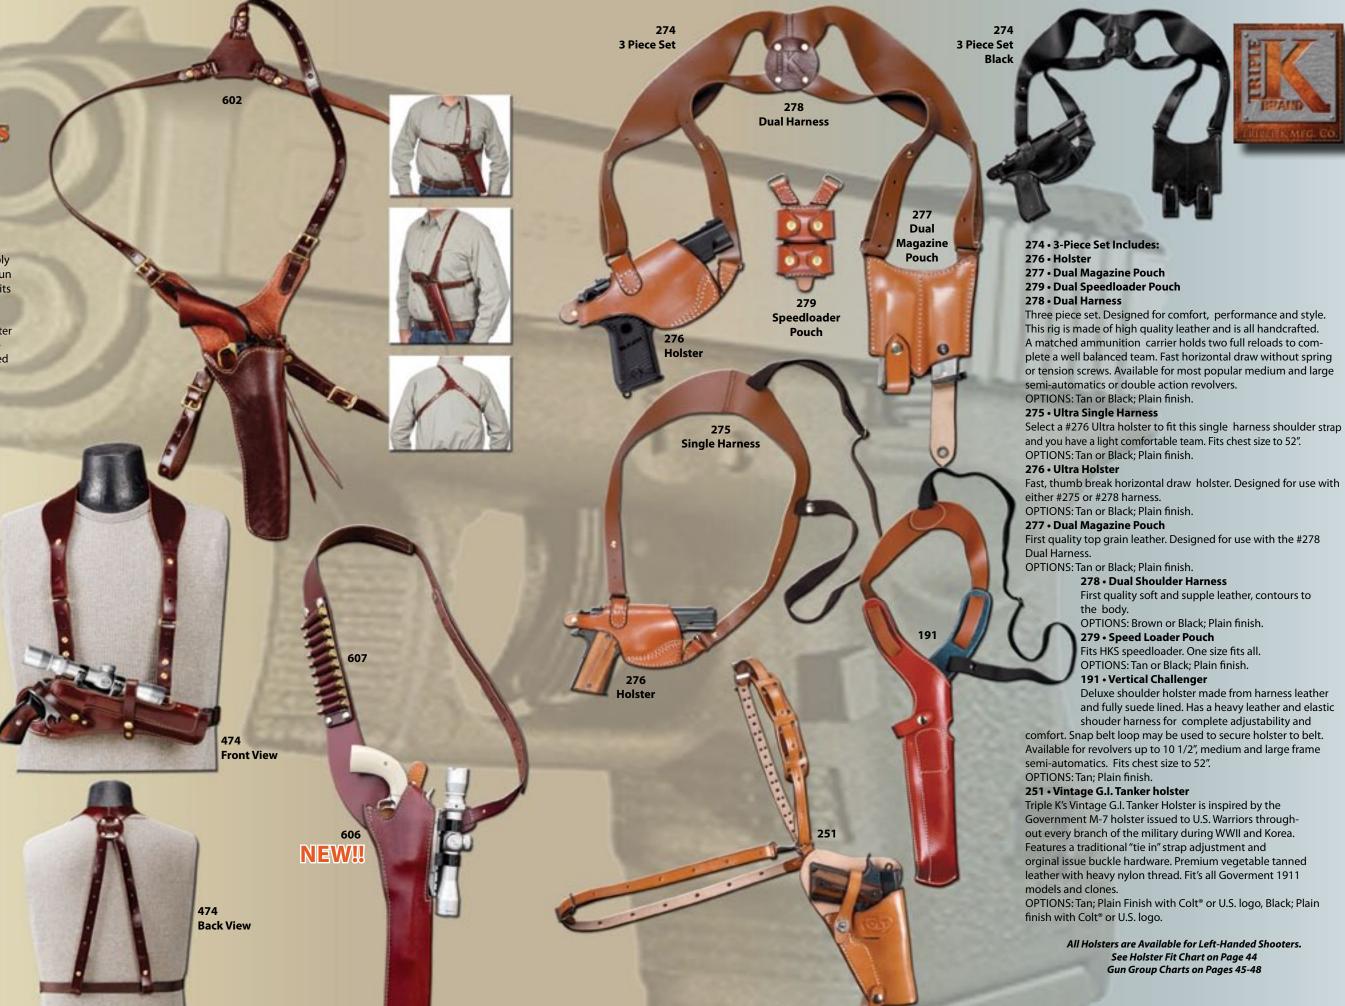

#### 602 • Hunter's Shoulder Holster

Suede lined shoulder holster made to comfortably carry the hunter's large frame revolver. Specify gun make, model and barrel length when ordering. Fits up to 52" chest size.

#### 474 • Big Thunder Scoped Torso Rig

Triple K brings new innovation to the scoped holster market. Triple K's "Big Thunder" is the first production holster to distribute the weight of large framed handguns evenly across both shoulders and your torso. Big Thunder can be utilized for both scoped and un-scoped handguns and places your gun in the front "ready position" at all times. Perfect for horseback, ATV's and hiking. The "Big Thunder" rig is ideal for both tree stand and spot and stalk hunting.

OPTIONS: Havana Brown; Plain finish

#### 606 • Bandolier Holster Rig

A traditional across the body Bandolier style rig with modern upgrades to accommodate both scoped and un-scoped large frame handguns. This versatile holster is fully adjustable for torso size and includes a removable #607cartridge holder available in multiple calibers.

OPTIONS: Havana brown, Plain finish.

607 • Bandolier Cartridge Holder for #606 Rig Great for interchangeable pistol calibers or simply a spare holder. Multible calibers available. OPTIONS: Havana brown, Plain finish.