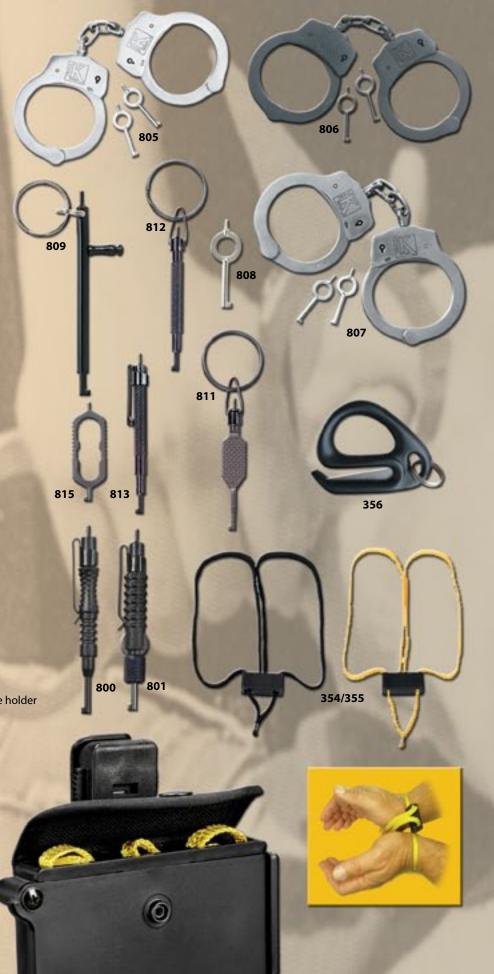

#### 805 • Imported Cuffs

The welded chain and heat treated parts meet or exceed military specifications. Chances of the lock being picked are minimized by the use of tempered steel flat spring. Two keys supplied. Weight: 8 5/8 oz. Imported by Triple K.

#### 806 • Blued Imported Handcuffs

Same great features as the #805 except blued.

#### 807 • Stainless Steel Imported Handcuffs

Same great features as the #805 except stainless steel.

#### **HANDCUFF KEYS**

809 • Side Handle Baton Key Length 4".

812 • 3" Key

808 • Standard Key; Nickel Plated

804 • Handcuff Key (Not pictured)

Cuff key to fit #805, #806, #807 imported handcuffs.

815 • 2 1/2" Key

A key designed to be concealed on the inside of a 1" wide keeper, our #233. Slips over the snaps on the keeper.

813 • 3 3/4" Key

811 • 3 3/4" Key

800 • 4" Tactical Key with Pocket Clip

801 • Removable Tactical Key Length 4".

Handcuff keys will fit most brands of cuffs including Peerless®, S&W® and Hiatts®.

#### 356 • Textile Handcuff Cutter/Seat Belt

Cutter For use with any textile handcuffs or seat belt. Ergonomic design. Imported.

353 • Textile Handcuffs Training Version -

5 Units - Red (not shown)

354 • Textile Handcuffs - 5 Units - Black

355 • Textile Handcuffs - 5 Units - Yellow

859 • Textile Cuff Carrier – 6 Pair

Holds 6 pairs of cuffs with a quick retrieval system.

Patented clamp allows one hand quick attachment to belt. The holder can be rotated 360° with 16 locking positions.

**Back View** 