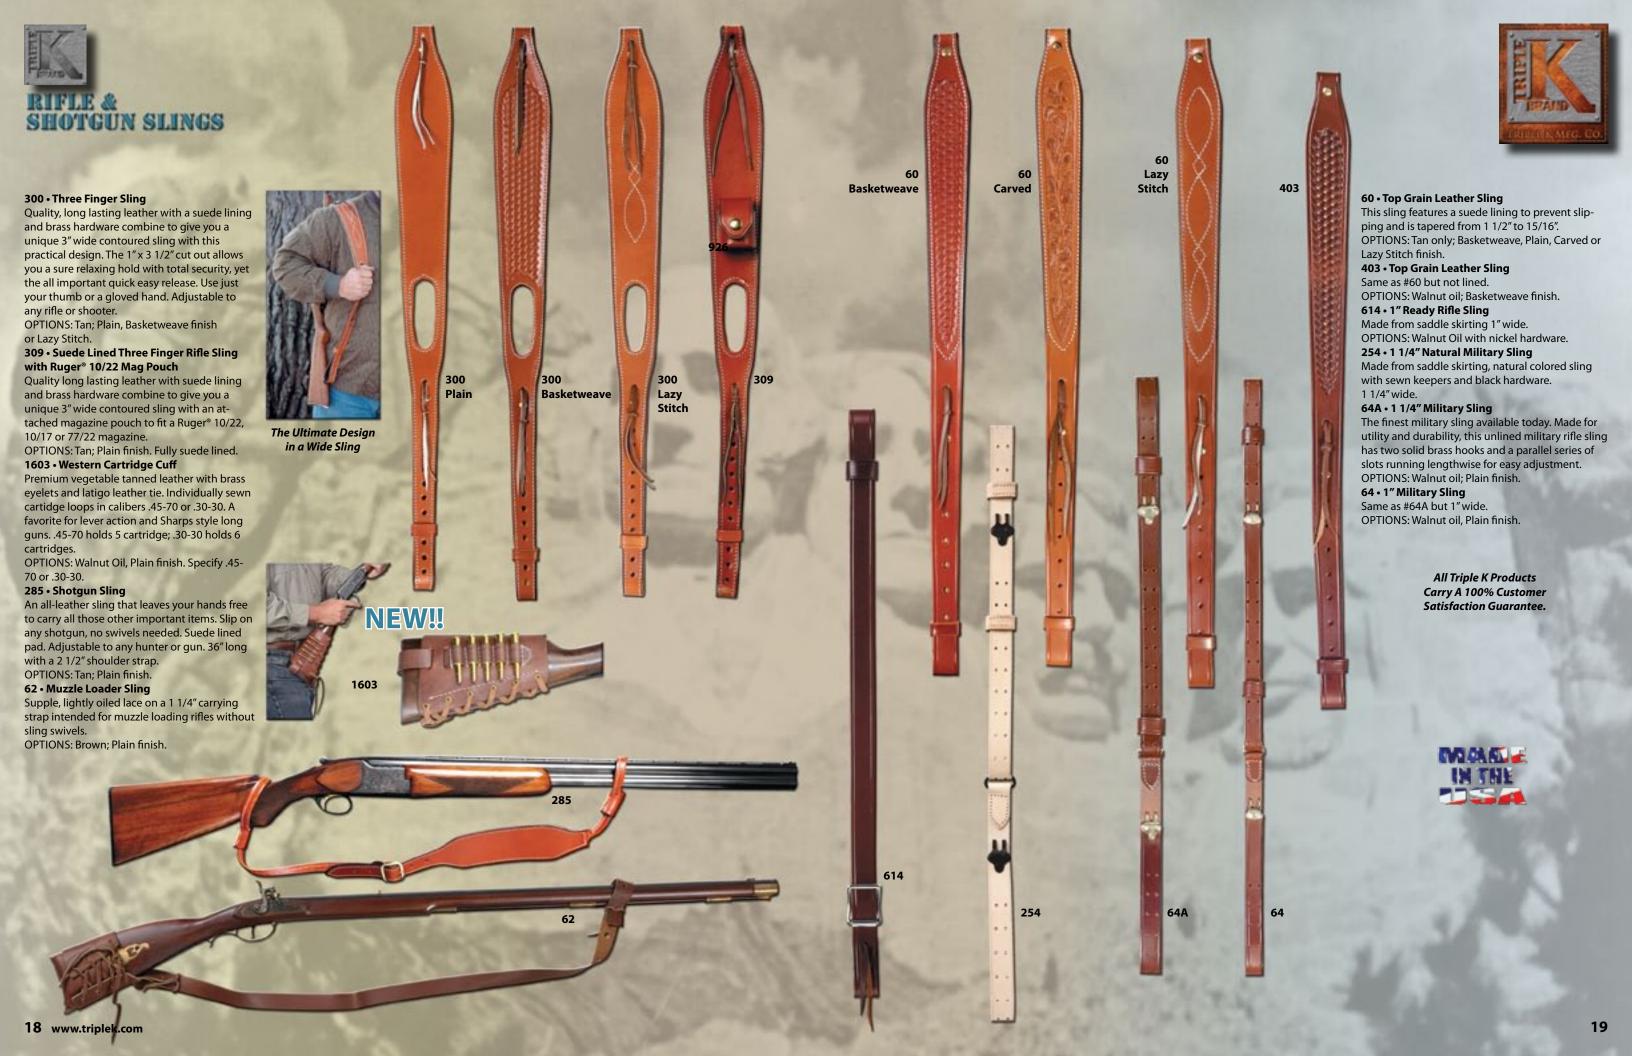

#### 100 • Heavy Saddle Leather Pistol Cartridge Belt

This belt, made of the finest saddle leather, is 2" wide tapered to 1 ½" at the closing with a Western-style buckle. It holds twenty-five cartridges in .22, .38/.357, .41 or .44/.45 caliber. Specify caliber and S (28-33), M (33-38), L (38-43) or XL (43-48) when ordering.

#### 740 • Deluxe Cartridge Belt

Made of a single layer of 10 oz. top-grain saddle skirting with billet-style closure. 25 sewn loops for center fire cartridges. 2 1/4" wide. Specify S (28-33), M (33-38), L (38-43) or XL (43-48) and .32, .38/.357, .41 or .44/.45. Specify caliber when ordering. .50 Caliber is available for additional fee.

## 249 • Rifle Cartridge Belt

Well designed belt holds 15 rifle shells in popular calibers. Reduced width of belt allows wearer to carry other needed accessories such as a knife pouch or case. Also available for .45/.70 caliber or .416 Rigby caliber with 10 cartridge loops. 3" wide with a 1 7/8" tongue. Specify caliber and S (28-33), M (33-38), L (38-43) or XL (43-48) when ordering.

#### 583 • Turkey / Waterfowl Shot Shell Belt Slide Carrier

Made from hand selected domestic cowhides. Designed to carry an extra 10-rd box of your favorite heavy-load shot shells, either loose or in the box, comfortably on your belt while in the field. No more carrying extra shot shell boxes in your vest game bag. One size fits all 12 gauge shot shells with lengths up to 3 1/2". Fits belts up to 3" wide. 6"h x 5"w x 2 1/2"d. OPTIONS: Walnut oil; Plain finish; Brass snaps.

#### 106 • Rifle Cartridge Case

Drop-open pocket carrier with double pockets for the cartridges. 3"w x 5"h x 2"d. Fits 1 3/4" belts. Specify caliber when ordering.

OPTIONS: Walnut oil; Plain or Basketweave finish.

#### 928 • Deluxe Rifle Cartridge Carrier

Individually sewn and molded loops completely protect the bullets of 10 cartridges. Available in Short (.308), Medium (.30/06) and Long (.375 mag). 3 ½"w x 6"h x 2"d. 2 ¼" belt loop. Specify short, medium or long when ordering.

#### 959 • Trophy Cartridge Carrier

Individually sewn and molded pockets for five cartridges. One size fits calibers .338 through .375 mag. 5"w x 4 ½"h x 1 ½"d. Fits belts up to 2 ¼". OPTIONS: Walnut oil; Plain finish.

#### 737 • .45 /.70 / .416 Rigby Belt Slide

Holds 10 rifle cartridges and fits any belt up to 2 1/4" wide. 7 1/2" long.

OPTIONS: Walnut oil; Plain finish.

#### 581 • Rifle Cartridge Belt Slide

Holds 12 rifle cartridges and fits any belt up to 2" wide. 8"long. Available for .30-06 and similar or .300 - .375 magnum. Specify caliber when ordering. OPTIONS: Walnut oil; Plain finish.

#### 15-12 / 15-6 • Cartridge Slides

Available for 6 or 12 cartridges in .38 or .44/.45/.410 caliber. 15-12 is 6 1/2"w x 3"h x 1"d. 15-6 is 4"w x 3"h x 1"d. Fits belts up to 2 1/4". Specify caliber. OPTIONS: Black or Walnut oil; Plain or Basketweave finish.

#### 605 • Pistol Cartridge Belt Slide

A 3" belt slide made to fit on all Triple K Cartridge Belts. 6 1/2" long. Available in .38/.357 or .44/.45/.410 caliber. OPTIONS: Walnut oil, Plain finish.

#### 580 • Rifle Cartridge Box

Holds a complete box of rifle shells. Plastic insert keeps cartridges separate. Available for .30-06 and similar or .300 - .375 magnum. 6"w x 4"h x 2"d. Fits

1 3/4" belt or smaller. Specify caliber when ordering. OPTIONS: Walnut oil; Plain finish.

## 107 • Cartridge Carrier

Designed to hold two full boxes or 100 loose .22 caliber cartridges. 3"w x 3 1/2" h x 1.75" d. OPTIONS: Walnut oil; Plain finish.

#### 189 • Shot Shell Carrier

Holds five 12 gauge shot shells.  $5''w \times 3 \frac{3}{4}''h \times 1 \frac{3}{4}''d$ . OPTIONS: Walnut oil, Plain finish; Black, Plain or Basketweave finish.

#### 206 • Josiah Rifle Cartridge Box

Heavy saddle leather and the two strap feature form the belt loop that securely closes the top flap. Holds a box of shells. Available for .30-06 and similar or .300 -.375 magnum. 7"w x 5"h x 2 1/2"d. Fits up to 2 1/4" belt. Specify caliber when ordering.