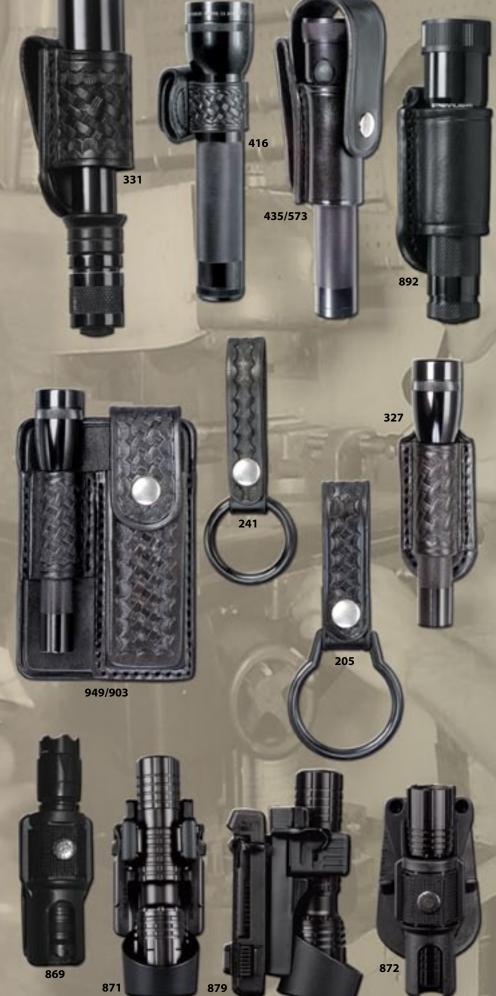

#### FLASHLIGHT CARRIERS

#### 331 • 1" Diameter Flashlight Carrier

Fits Streamlight Scorpion HL, PROTAC HL, HPL, & H3, Fenix PD40R & similar with 1" body diameter.

#### 416 • Compact Carrier

Fits D cell flashlights, Streamlight SL-20-2503 and similar body diameter. Open top for easy access. 3"w x 2 1/2"h

#### 435/573 • Open Bottom with Flap 1"

Fits Streamlight PROTAC HPL USB & similar.

Made with full flap, snap closure & open bottom. 892 • Strion® Carrier 1.1"

Fits Strion DS & similar with 1.1" body diameter. Open top for easy access.

#### 949 • Mini Mag / Knife Carrier

A carrier designed to hold both a mini mag flashlight and your favorite 5" folding knife.

3 3/4"w x 6"h x 2"d. Fits belts up to 2 1/4".

OPTIONS: Black or Walnut oil: Plain or Basketweave. Brass or nickel hardware.

#### 903 • Light and Folding 5"Knife Carrier

Fits Surefire G2, Streamlight Scorpion, PROTAC HPL USB & similar with 1" body diameter. 241 • Snap Carrier for

A snap-carrier for C cell flashlights. Also may be used as a baton carrier. 2"w x 5"h x 1"d. Snaps on 2 1/4" belt or smaller.

#### 205 • D Cell Carrier

Steamlight SL-20-2503 and similar body diameter. A snap-on carrier with a shatterproof black nylon 1 3/4" ring for carrying D size flashlights. Snaps on 2 1/4" belt or smaller. 2 1/2"w x 6"h x 1/2"d.

OPTIONS: Black; Plain or Basketweave finish; Brass or nickel hardware, where applicable.

327 • Mini Mag Flashlights or Similar Carrier Will fit mini mag flashlights or similar. 1 1/2"w x

3 1/4"h x 1 1/4"d. Snaps on 2 1/4" belt or smaller. 869 • Standard Duty Belt Light Holder

with fixed back for belts up to 2" wide. 871 • Universal Locking and Swivel

Flashlight Holder with Adjustable Belt Back For belts up to 2" wide

879 • Universal Locking and Swivel Flashlight Holder with MOLLE Back

872 • Universal Locking and Swivel Flashlight Holder with Paddle Back

For belts up to 1.75" wide

**All Triple K Products** Carry a 100% Customer **Satisfaction Guarantee** 

CARTRIDGE SLIDES, CORRECTIONS ACCESSORIES, SPEEDLOADERS & ACCESSORIES MACE / CHEMICAL AGENT & RADIO HOLDERS