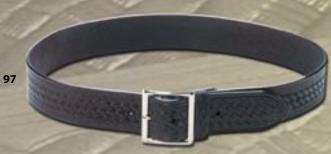

#### 97 • 1 3/4" Garrison Belt

Made of heavy saddle skirting for years of use. A smart looking, functional belt that will comfortably support your off-duty gun plus ammo and cuffs.

OPTIONS: Black or Walnut oil; Plain or Basketweave.