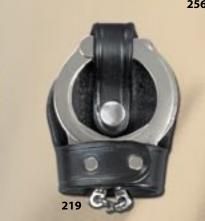

#### 256 • Molded Carrier for Hinged Cuffs

Similar to style #29 but designed for the Peerless® hinged cuffs and Smith & Wesson Model 1.

4"w x 5"h x 2"d. Fits on 2 1/4" belt or smaller.

## 219 • Clip-On Carrier for Standard Cuffs

A compact case for plainclothes wear. Has sturdy metal clip for 1 3/4" belts. 3"w x 4"h x 1"d. OPTIONS: Black; Plain finish.