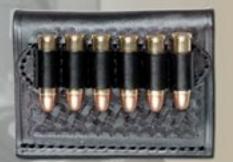

#### 405 • Chief Holster

Made for most large frame semi-autos and medium and large frame revolvers up to 6½". The belt loop is reinforced with metal and designed to leave the grip of the pistol on the outside of the jacket. Completely lined with top grain leather. Fits on 2 ¼" or smaller belts.

OPTIONS: Black, Plain or Basketweave finish.