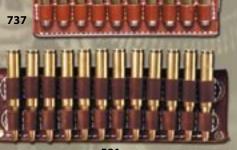

#### 737 • .45 /.70 / .416 Rigby Belt Slide

Holds 10 rifle cartridges and fits any belt up to 2 1/4" wide. 7 1/2" long.

OPTIONS: Walnut oil; Plain finish.