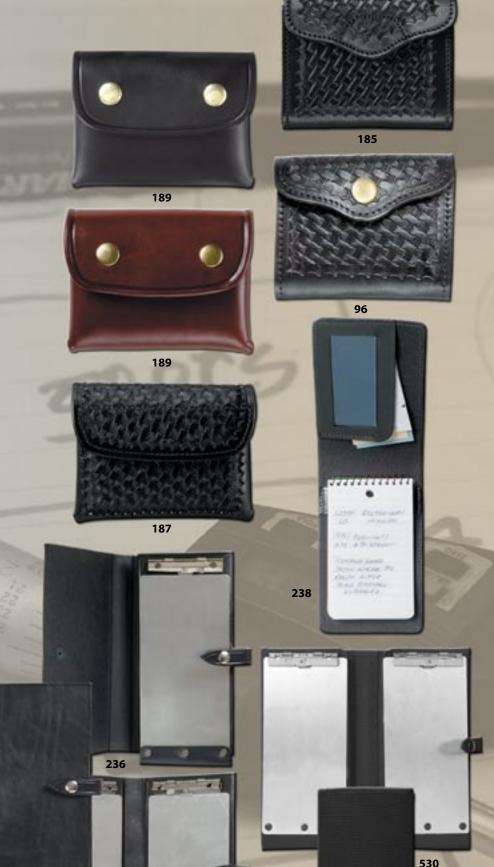

## **GLOVE POUCHES / SHOTSHELL CARRIERS**

189 • Large Glove Pouch / Shot Shell Carrier Pouch is 5"w x 3 3/4"h x 1 3/4"d. Holds several pairs of

surgical-type gloves or five 12 gauge shot shells.

## 187 • Large Glove Pouch / Shotshell Carrier

Holds several pairs of surgical-type gloves or five 12 gauge shot shells. Same size and style as #189, but with Velcro<sup>®</sup> closure. 4"w x 4"h x 3/4"d.

#### 96 • Glove Pouch

Durable leather construction. Fits 2 1/4" duty belt. Holds 2 pair of surgical-type gloves. Two compartments at 4"w x 4"h x 3/4"d.

#### 185 • Glove Pouch Velcro® Closure

Durable leather construction. Fits 2 1/4" duty belt. Two compartments 4"w x 4"h x 3/4"d. Holds 2 pair of surgical-type gloves. Same size and style as #96, but with Velcro® closure.

#### 238 • Notebook Holder

Made of top-grain leather to carry a notebook (included) up to 3 1/4"w x 5 1/2"h, plus business cards. CITATION BOOKS

#### 236 • Single Citation Book Cover

Same as style #237 except holds one book with storage pocket. Spring clip and aluminum inserts. Strap and snap closure 4"w x 9 1/2"h. OPTIONS: Black; Plain or Basketweave; Nickel or brass hardware, where applicable, for all the above items.

#### 530 • Double Citation Book

Spring clip and aluminum inserts. Snap closure. Nylon. Holds two citation books. Imported. 4 1/2"w x 9 1/2"h.

#### 531 • Single Citation Book

Spring clip and aluminum inserts. Snap closure. Nylon. Holds one citation book. 9 1/2"h x 4"w. Imported.

> All Triple K Products Carry A 100% Customer Satisfaction Guarantee.