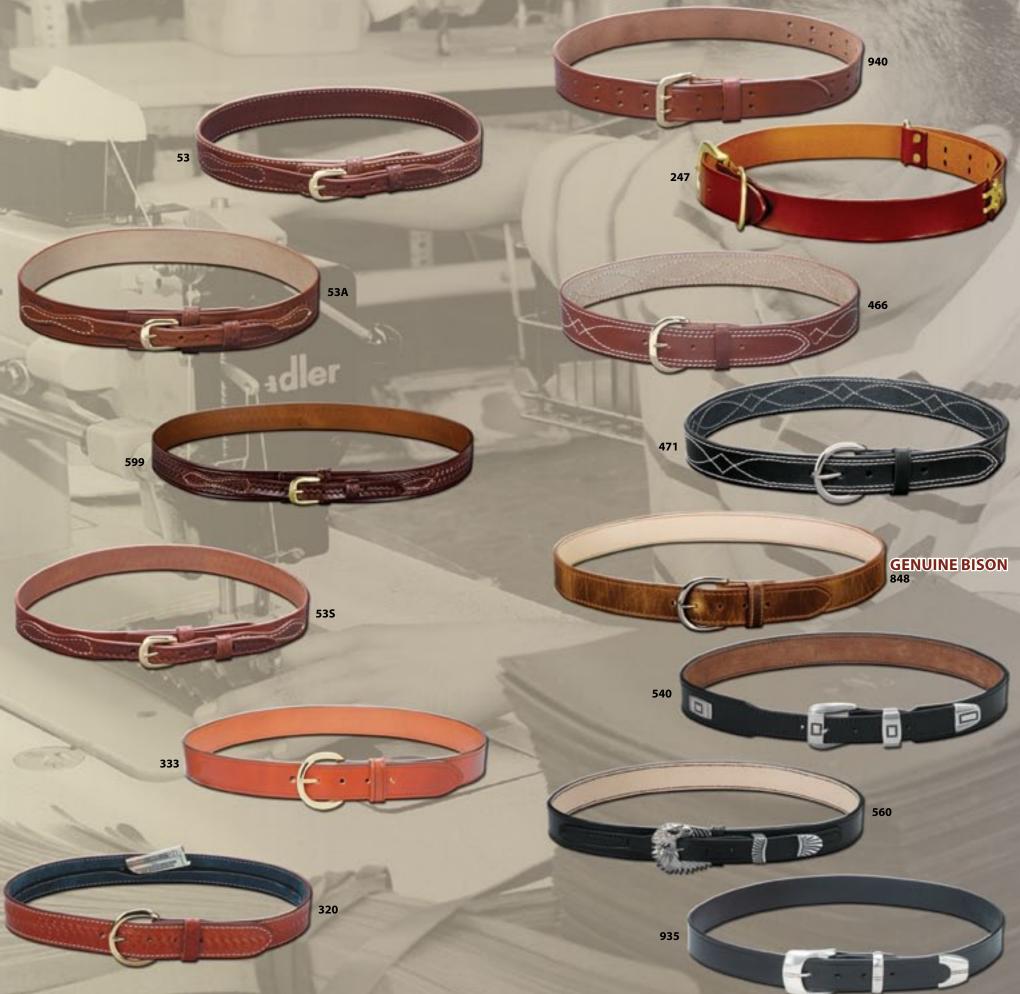

## 53 • Deluxe Ranger Belt

Designed with the sportsman in mind. The fully lined 1 1/2" wide belt is made from premium grade saddle leather with a removable buckle. It is especially suitable for carrying gear, yet attractive as a dress belt. OPTIONS: Black or Walnut oil; Basketweave. \*

#### 53A • Ranger Belt

Same great features as the #53 belt. This unlined 1 3/4" wide belt gives you stability and style at an attractive price.

OPTIONS: Black or Walnut oil; Basketweave. \*

#### 599 • Ranger Belt

In response to customer requests, we now offer the #599 Ranger Belt. A 1 ½" wide belt version of our popular unlined Ranger Belt series.

OPTIONS: Black or Walnut Oil; Basketweave. \*

#### 53S • Ranger Belt

Same features as the #53A belt. This unlined 1 1/4" wide belt is designed for a dressier look.

OPTIONS: Black or Walnut oil; Basketweave. \*

#### 333 • Detective Belt

A 1 1/2" wide belt, lined with top grain leather that is firm enough to support a full size pistol for concealed carry and is comfortable for extended wear.

OPTIONS: Black or Tan; Plain, Basketweave, or Lazy Stitch finish. \*

#### 320 • Money Belt

1 1/2" wide belt, suede lined. Features an 18" zippered pocket for currency or other important items.

OPTIONS: Black or Tan; Basketweave. \*

\* • Black belts are supplied with polished solid brass nickel plated buckles. Walnut oil and Tan belts are supplied with polished solid brass buckles.

## 940 • Slinger Belt

This 1 1/2" wide top-grain leather belt with a 2-prong buckle ready for the outdoors.

OPTIONS: Black or Walnut oil; Plain finish.

#### 247 • Liberty Belt

A premium vegetable tanned belt that looks great "on the town" or "in the field". Inspired by the timeless M1 Garand leather military sling used by generations of GI's around the globe since 1907. This 1 ½" wide belt features solid brass hardware and a wide range of sizing adjustment by utilizing traditional solid brass "frog hooks". OPTIONS: Walnut oil with solid brass hardware or Black with nickel plated solid brass hardware.

#### 466 • Lazy Stitch Belt

Made of heavy saddle skirting, this 1 3/4" wide lazy stitch belt features an end bar buckle.

OPTIONS: Walnut oil, Tan or Black; Lazy Stitch. \*

#### 471 • Lazy Stitch Belt

A 1 1/2" wide lazy stitch belt is made from top grain saddle leather. Stylish enough to wear as a casual belt. OPTIONS: Black or Walnut oil; Lazy Stitch. \*

## 848 • American Plains Bison Belt

This classic designed 1 ½" wide belt features genuine American Bison leather construction, heavy nylon stitching and solid brass belt hardware. Both rugged and luxurious, the American Bison belt is built for a lifetime of wear in the field or on the town.

#### 540 • Chissa Concho Belt

Traditionally smart with updated styling, this 1 1/2" wide concho belt is fully lined and made of high quality saddle leather for many years of use.

OPTIONS: Black; Plain finish. Available with nickel buckle set.

## 560 • Eagle Ranger Belt

Designed with style in mind for casual or sporting wear. Great looking, fully lined 1 1/2" wide belt made from premium grade saddle leather and imported Italian 3 piece buckle set. This belt soars high above the rest. OPTIONS: Black; Plain finish. Available with nickel buckle set.

## 935 • Kasey Belt

Hand cut from top-grain cowhide, this belt features an imported Italian 3-piece nickel buckle set. This 1 1/2" wide belt is great for that casual look.

OPTIONS: Black or Walnut oil; Plain finish.