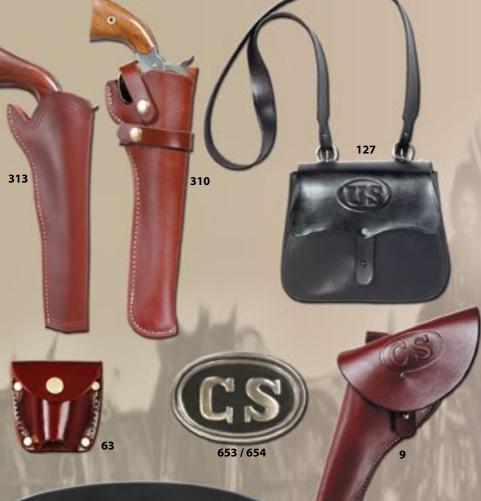

#### 313 • California Slim Jim Holster

A reproduction of an early belt holster. The California Slim Jim is made from skirting leather. Fits 1851 and 1860 Colt or 1858 Remington revolvers. Fits a 2 1/4" belt or smaller.

OPTIONS: Black or Walnut oil; Plain finish.

#### 310 • Black Powder Holster

Custom fit for black powder revolvers. Made of topgrain leather and features durable tear resistant stitching. Specify revolver when ordering. OPTIONS: Walnut oil; Plain finish.

#### 127 • Possible Bag

Made of heavy harness leather and measuring 10"w x 8"h x 2"d, it is also of sound practical value for the sportsman who wishes to carry extra ammo and other basic supplies during the hunting season. OPTIONS: Black with US stamp; or Walnut oil with CS stamp; Plain finish.

## 63 • Cylinder Pouch

This cylinder pouch is great for keeping track of your extra revolver cylinder. Constructed of heavy full grain leather. Fits a 2" wide belt. 3 1/8"h x 3 3/16"w x 1 3/8"d. OPTIONS: Black or Walnut oil; Plain finish.

#### 653 / 654 • Civil War Belt Buckle

The same brass buckle used on our #48 belt. Order #653 for US. • Order #654 for CS.

## 9 • Cavalry Holster

This is a reproduction of the Civil War era cavalry holster. Features a full flap and plugged bottom. Made to be worn on the right side with the butt of the pistol pointing forward. Fits on 2" belt or smaller. OPTIONS: Black with US stamp; Walnut oil with CS stamp: Plain finish.